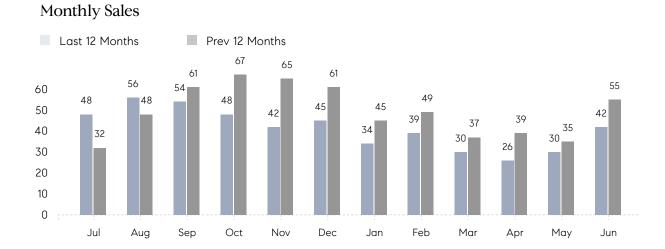

## **Property Statistics**

|               |               | Jun 2022     | Jun 2021     | % Change |
|---------------|---------------|--------------|--------------|----------|
| Single-Family | # OF SALES    | 42           | 55           | -23.6%   |
|               | SALES VOLUME  | \$35,764,100 | \$39,924,767 | -10.4%   |
|               | AVERAGE PRICE | \$851,526    | \$725,905    | 17.3%    |
|               | AVERAGE DOM   | 32           | 47           | -31.9%   |