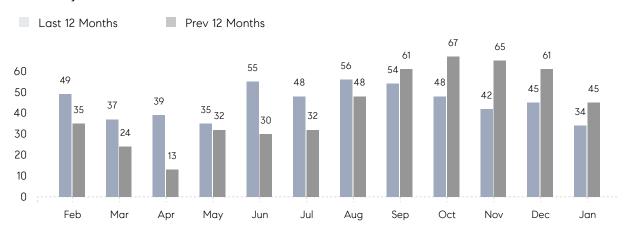

### Monthly Sales

## **Property Statistics**

|               |               | Jan 2022     | Jan 2021     | % Change |  |
|---------------|---------------|--------------|--------------|----------|--|
| Single-Family | # OF SALES    | 34           | 45           | -24.4%   |  |
|               | SALES VOLUME  | \$24,426,000 | \$31,131,850 | -21.5%   |  |
|               | AVERAGE PRICE | \$718,412    | \$691,819    | 3.8%     |  |
|               | AVERAGE DOM   | 43           | 46           | -6.5%    |  |