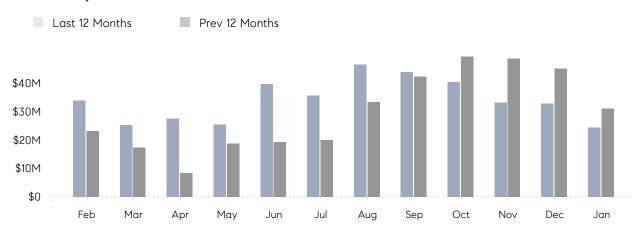

### Monthly Total Sales Volume

## **Property Statistics**

|               |               | Jan 2022     | Jan 2021     | % Change |  |
|---------------|---------------|--------------|--------------|----------|--|
| Single-Family | # OF SALES    | 34           | 45           | -24.4%   |  |
|               | SALES VOLUME  | \$24,426,000 | \$31,131,850 | -21.5%   |  |
|               | AVERAGE PRICE | \$718,412    | \$691,819    | 3.8%     |  |
|               | AVERAGE DOM   | 43           | 46           | -6.5%    |  |