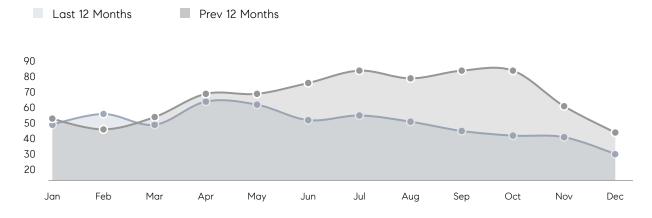

| 51        | -6%      |
|                | % OF ASKING PRICE  | 101%      | 101%      |          |
|                | AVERAGE SOLD PRICE | \$346,925 | \$404,789 | -14%     |
|                | # OF CONTRACTS     | 18        | 28        | -36%     |
|                | NEW LISTINGS       | 12        | 21        | -43%     |
| Condo/Co-op/TH | AVERAGE DOM        | -         | 25        | -        |
|                | % OF ASKING PRICE  | -         | 103%      |          |
|                | AVERAGE SOLD PRICE | -         | \$547,500 | -        |
|                | # OF CONTRACTS     | 1         | 0         | 0%       |
|                | NEW LISTINGS       | 0         | 0         | 0%       |

Compass New Jersey Monthly Market Insights

# Hopatcong

### DECEMBER 2022

### Monthly Inventory





### Contracts By Price Range

#### Last 12 Months Prev 12 Months 455 361 400 300 200 100 28 35 14 12 9 2 5 1 1 0 <\$500K \$500K-700K \$700K-1M \$1M-1.5M \$1.5M-2M \$2M-2.5M \$2.5M-3M \$3M-5M \$5M+

### Listings By Price Range

COMPASS

 $\sim$   $\sim$   $\sim$   $\sim$   $\sim$ / / / / / / / //// | | | | | / ------

Compass makes no representations or warranties, express or implied, with respect to future market conditions or prices of residential product at the time the subject property or any competitive property is complete and ready for occupancy or with respect to any report, study, finding, recommendation or other information provided by Compass herein. Moreover, no warranty, express or implied, is made or should be assumed regarding the accuracy, adequacy, completeness, legalit