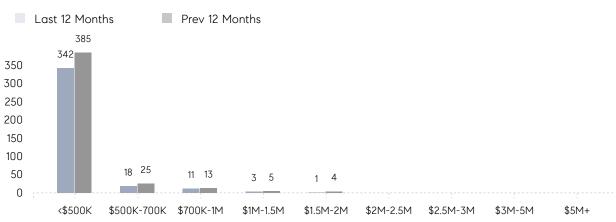

51        | -6%      |
|                | % OF ASKING PRICE  | 101%      | 101%      |          |
|                | AVERAGE SOLD PRICE | \$346,925 | \$404,789 | -14%     |
|                | # OF CONTRACTS     | 18        | 28        | -36%     |
|                | NEW LISTINGS       | 12        | 21        | -43%     |
| Condo/Co-op/TH | AVERAGE DOM        | -         | 25        | -        |
|                | % OF ASKING PRICE  | -         | 103%      |          |
|                | AVERAGE SOLD PRICE | -         | \$547,500 | -        |
|                | # OF CONTRACTS     | 1         | 0         | 0%       |
|                | NEW LISTINGS       | 0         | 0         | 0%       |

Compass New Jersey Monthly Market Insights

# Hopatcong

### DECEMBER 2022

### Monthly Inventory





### Contracts By Price Range

#### Last 12 Months Prev 12 Months 455 361 400 300 200 100 28 35 14 12 9 2 5 1 1 0 <\$500K \$500K-700K \$700K-1M \$1M-1.5M \$1.5M-2M \$2M-2.5M \$2.5M-3M \$3M-5M \$5M+

### Listings By Price Range

COMPASS

 $\sim$   $\sim$   $\sim$   $\sim$   $\sim$ / / / / / / / //// | | | | | / ------

Compass makes no representations or warranties, express or implied, with respect to future market conditions or prices of residential product at the time the subject property or any competitive property is complete and ready for occupancy or with respect to any report, study, finding, recommendation or other information provided by Compass herein. Moreover, no warranty, express or implied, is made or should be assumed regarding the accuracy, adequacy, completeness, legality,