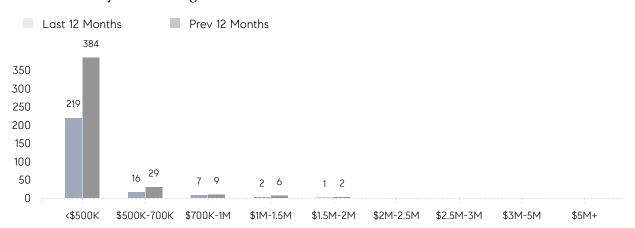

E  | 114%      | 106%      |          |
|                | AVERAGE SOLD PRICE | \$408,500 | \$349,296 | 17%      |
|                | # OF CONTRACTS     | 1         | 37        | -97%     |
|                | NEW LISTINGS       | 1         | 31        | -97%     |
| Condo/Co-op/TH | AVERAGE DOM        | 37        | -         | -        |
|                | % OF ASKING PRICE  | 97%       | -         |          |
|                | AVERAGE SOLD PRICE | \$260,000 | -         | -        |
|                | # OF CONTRACTS     | 1         | 1         | 0%       |
|                | NEW LISTINGS       | 1         | 0         | 0%       |
|                |                    |           |           |          |

## Hopatcong

JUNE 2023

#### Monthly Inventory





#### Contracts By Price Range



#### Listings By Price Range



# COMPASS



Compass makes no representations or warranties, express or implied, with respect to future market conditions or prices of residential product at the time the subject property or any competitive property is complete and ready for occupancy or with respect to any report, study, finding, recommendation or other information provided by Compass herein. Moreover, no warranty, express or implied, is made or should be assumed regarding the accuracy, adequacy, completeness, legality, reliability, merchantability or fitness for a particular purpose of any information, in part or whole, contained herein. All material is presented with the understanding that Compass shall not be deemed to provide legal, accounting or other professional services. This is n