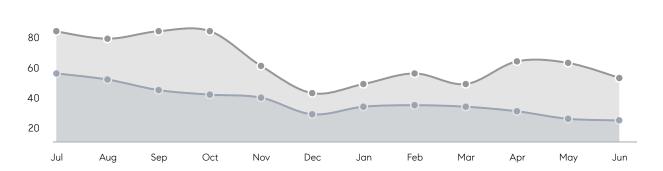

| % OF ASKING PRICE  | 114%      | 106%      |          |
|                | AVERAGE SOLD PRICE | \$408,500 | \$349,296 | 17%      |
|                | # OF CONTRACTS     | 1         | 37        | -97%     |
|                | NEW LISTINGS       | 1         | 31        | -97%     |
| Condo/Co-op/TH | AVERAGE DOM        | 37        | -         | -        |
|                | % OF ASKING PRICE  | 97%       | -         |          |
|                | AVERAGE SOLD PRICE | \$260,000 | -         | -        |
|                | # OF CONTRACTS     | 1         | 1         | 0%       |
|                | NEW LISTINGS       | 1         | 0         | 0%       |
|                |                    |           |           |          |

## Hopatcong

JUNE 2023

#### Monthly Inventory





#### Contracts By Price Range



#### Listings By Price Range



# COMPASS



Compass makes no representations or warranties, express or implied, with respect to future market conditions or prices of residential product at the time the subject property or any competitive property is complete and ready for occupancy or with respect to any report, study, finding, recommendation or other information provided by Compass herein. Moreover, no warranty, express or implied, is made or should be assumed regarding the accuracy, adequacy, completeness, legality, reliability, merchantability or fitness for a particular purpose of any information, in part or whole, contained herein. All material is presented with the understanding that Compass shall not be deemed to provide legal, accounting or other