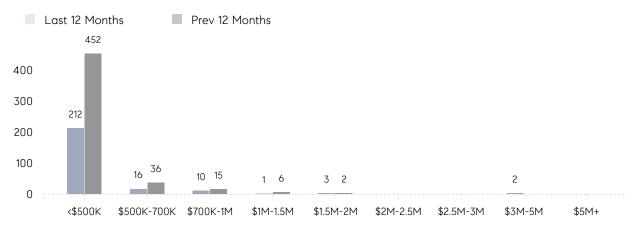

|
|                | AVERAGE SOLD PRICE | \$408,500 | \$349,296 | 17%      |
|                | # OF CONTRACTS     | 1         | 37        | -97%     |
|                | NEW LISTINGS       | 1         | 31        | -97%     |
| Condo/Co-op/TH | AVERAGE DOM        | 37        | -         | -        |
|                | % OF ASKING PRICE  | 97%       | -         |          |
|                | AVERAGE SOLD PRICE | \$260,000 | -         | -        |
|                | # OF CONTRACTS     | 1         | 1         | 0%       |
|                | NEW LISTINGS       | 1         | 0         | 0%       |
|                |                    |           |           |          |

## Hopatcong

JUNE 2023

#### Monthly Inventory





#### Contracts By Price Range



#### Listings By Price Range



# COMPASS



Compass makes no representations or warranties, express or implied, with respect to future market conditions or prices of residential product at the time the subject property or any competitive property is complete and ready for occupancy or with respect to any report, study, finding, recommendation or other information provided by Compass herein. Moreover, no warranty, express or implied, is made or should be assumed regarding the accuracy, adequacy, completeness, legality, reliability, merchantability or fitness for a particular purpose of any information, in part or whole, contained herein. All material is presented with the understanding that Compass shall not be deemed to provide legal, accounting or other professional services. This is not intended to solicit the purch