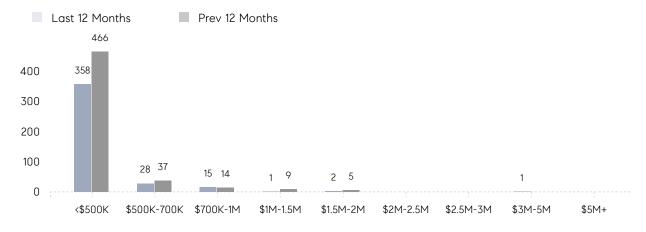

|
|                | % OF ASKING PRICE  | 103%      | 103%      |          |
|                | AVERAGE SOLD PRICE | \$303,377 | \$270,808 | 12%      |
|                | # OF CONTRACTS     | 16        | 25        | -36%     |
|                | NEW LISTINGS       | 22        | 37        | -41%     |
| Condo/Co-op/TH | AVERAGE DOM        | 28        | -         | -        |
|                | % OF ASKING PRICE  | 103%      | -         |          |
|                | AVERAGE SOLD PRICE | \$277,500 | -         | -        |
|                | # OF CONTRACTS     | 0         | 1         | 0%       |
|                | NEW LISTINGS       | 1         | 0         | 0%       |

## Hopatcong

JANUARY 2023

#### Monthly Inventory





#### Contracts By Price Range



#### Listings By Price Range



# COMPASS



Compass makes no representations or warranties, express or implied, with respect to future market conditions or prices of residential product at the time the subject property or any competitive property is complete and ready for occupancy or with respect to any report, study, finding, recommendation or other information provided by Compass herein. Moreover, no warranty, express or implied, is made or should be assumed regarding the accuracy, adequacy, completeness, legality, reliability, merchantability or fitness for a particular purpose of any information, in part or whole, contained herein. All material is presented with the understanding that Compass shall not be deemed to provide legal, accounting or other professional services. This is not intended to solicit the purch