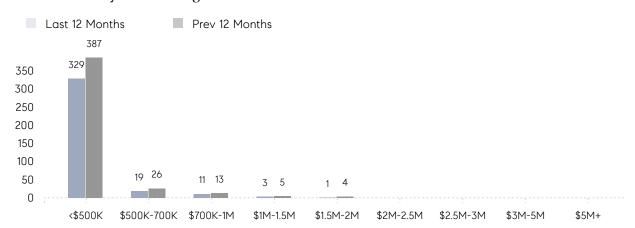

| 49        | 39        | 26%      |
|                | % OF ASKING PRICE  | 103%      | 103%      |          |
|                | AVERAGE SOLD PRICE | \$303,377 | \$270,808 | 12%      |
|                | # OF CONTRACTS     | 16        | 25        | -36%     |
|                | NEW LISTINGS       | 22        | 37        | -41%     |
| Condo/Co-op/TH | AVERAGE DOM        | 28        | -         | -        |
|                | % OF ASKING PRICE  | 103%      | -         |          |
|                | AVERAGE SOLD PRICE | \$277,500 | -         | -        |
|                | # OF CONTRACTS     | 0         | 1         | 0%       |
|                | NEW LISTINGS       | 1         | 0         | 0%       |

## Hopatcong

JANUARY 2023

#### Monthly Inventory





#### Contracts By Price Range



#### Listings By Price Range



# COMPASS



Compass makes no representations or warranties, express or implied, with respect to future market conditions or prices of residential product at the time the subject property or any competitive property is complete and ready for occupancy or with respect to any report, study, finding, recommendation or other information provided by Compass herein. Moreover, no warranty, express or implied, is made or should be assumed regarding the accuracy, adequacy, completeness, legality, reliability, merchantability or fitness for a particular purpose of any information, in part or whole, contained herein. All material is presented with the understanding that Compass shall not be deemed to provide legal, accounting or other professional services. This is n