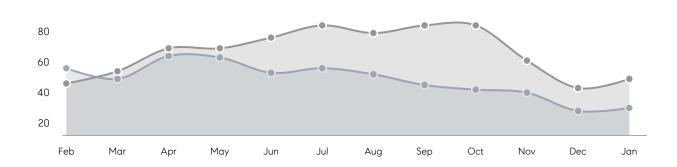

ses         | AVERAGE DOM        | 49        | 39        | 26%      |
|                | % OF ASKING PRICE  | 103%      | 103%      |          |
|                | AVERAGE SOLD PRICE | \$303,377 | \$270,808 | 12%      |
|                | # OF CONTRACTS     | 16        | 25        | -36%     |
|                | NEW LISTINGS       | 22        | 37        | -41%     |
| Condo/Co-op/TH | AVERAGE DOM        | 28        | -         | -        |
|                | % OF ASKING PRICE  | 103%      | -         |          |
|                | AVERAGE SOLD PRICE | \$277,500 | -         | -        |
|                | # OF CONTRACTS     | 0         | 1         | 0%       |
|                | NEW LISTINGS       | 1         | 0         | 0%       |

## Hopatcong

JANUARY 2023

#### Monthly Inventory





#### Contracts By Price Range



#### Listings By Price Range



# COMPASS



Compass makes no representations or warranties, express or implied, with respect to future market conditions or prices of residential product at the time the subject property or any competitive property is complete and ready for occupancy or with respect to any report, study, finding, recommendation or other information provided by Compass herein. Moreover, no warranty, express or implied, is made or should be assumed regarding the accuracy, adequacy, completeness, legality, reliability, merchantability or fitness for a particular purpose of any information, in part or whole, contained herein. All material is presented with the understanding that Compass shall not be deemed to provide legal, accounting or other