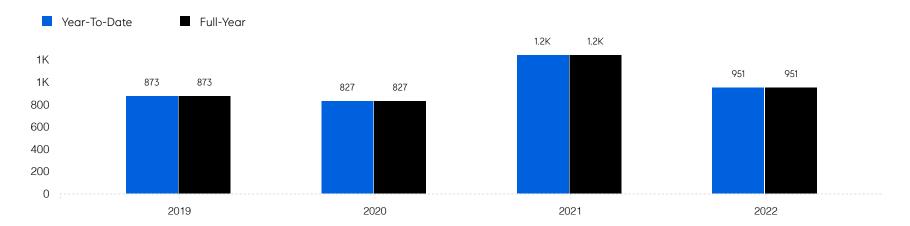

| # OF CONTRACTS | 61            | 58            | -4.9%    |
|                       | # NEW LISTINGS | 93            | 84            | -9.7%    |
| Condo/Co-op/Townhouse | # OF SALES     | 1,185         | 908           | -23.4%   |
|                       | SALES VOLUME   | \$970,114,152 | \$814,178,452 | -16.1%   |
|                       | MEDIAN PRICE   | \$717,000     | \$752,500     | 5.0%     |
|                       | AVERAGE PRICE  | \$818,662     | \$896,672     | 9.5%     |
|                       | AVERAGE DOM    | 37            | 29            | -21.6%   |
|                       | # OF CONTRACTS | 1,315         | 929           | -29.4%   |
|                       | # NEW LISTINGS | 1,607         | 1,218         | -24.2%   |

## Hoboken

#### Historic Sales



#### Historic Sales Prices



### COMPASS

Source: Garden State MLS, 01/01/2020 to 12/31/2022 Source: NJMLS, 01/01/2020 to 12/31/2022 Source: Hudson MLS, 01/01/2020 to 12/31/2022

Compass is a licensed real estate broker and abides by Equal Housing Opportunity laws. All material presented herein is intended for informational purposes only. Information is compiled from sources deemed reliable but is subject to errors, omissions, changes in price, condition, sale, or withdrawal without notice. No statement is made as to the accuracy of any description. All measurements and square footages are approximate. This is not intended to solicit property already listed. Nothing herein shall be construed as legal, accounting or other professional advice outside the realm of real estate brokerage.