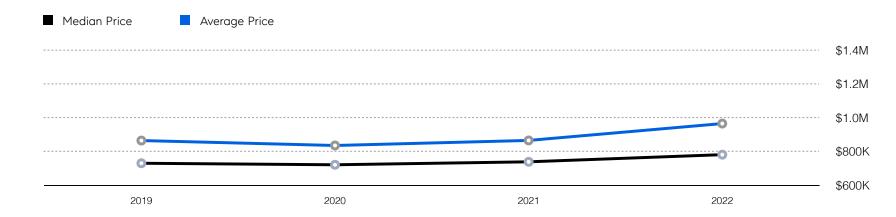

TS | 61            | 58            | -4.9%    |
|                       | # NEW LISTINGS | 93            | 84            | -9.7%    |
| Condo/Co-op/Townhouse | # OF SALES     | 1,185         | 908           | -23.4%   |
|                       | SALES VOLUME   | \$970,114,152 | \$814,178,452 | -16.1%   |
|                       | MEDIAN PRICE   | \$717,000     | \$752,500     | 5.0%     |
|                       | AVERAGE PRICE  | \$818,662     | \$896,672     | 9.5%     |
|                       | AVERAGE DOM    | 37            | 29            | -21.6%   |
|                       | # OF CONTRACTS | 1,315         | 929           | -29.4%   |
|                       | # NEW LISTINGS | 1,607         | 1,218         | -24.2%   |

## Hoboken

#### Historic Sales



#### Historic Sales Prices



### COMPASS

Source: Garden State MLS, 01/01/2020 to 12/31/2022 Source: NJMLS, 01/01/2020 to 12/31/2022 Source: Hudson MLS, 01/01/2020 to 12/31/2022

Compass is a licensed real estate broker and abides by Equal Housing Opportunity laws. All material presented herein is intended for informational purposes only. Information is compiled from sources deemed reliable but is subject to errors, omissions, changes in price, condition, sale, or withdrawal without notice. No statement is made as to the accuracy of any description. All measurements and square footages are approximate. This is not intended to solicit property already listed. Nothing herein shall be construed as legal, accounting or other professional advice outside the realm of real estate brokerage.