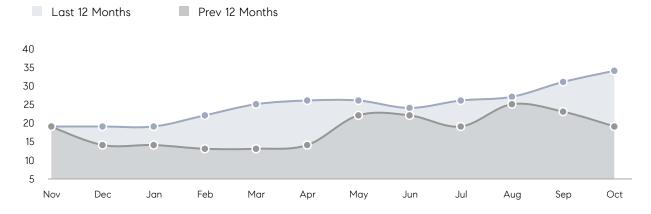

| 46          | -59%     |
|                | % OF ASKING PRICE  | 103%        | 98%         |          |
|                | AVERAGE SOLD PRICE | \$1,450,000 | \$1,401,091 | 3%       |
|                | # OF CONTRACTS     | 5           | 8           | -37%     |
|                | NEW LISTINGS       | 7           | 5           | 40%      |
| Condo/Co-op/TH | AVERAGE DOM        | -           | -           | -        |
|                | % OF ASKING PRICE  | -           | -           |          |
|                | AVERAGE SOLD PRICE | -           | -           | -        |
|                | # OF CONTRACTS     | 0           | 1           | 0%       |
|                | NEW LISTINGS       | 0           | 0           | 0%       |

# Ho-Ho-Kus

#### OCTOBER 2022

#### Monthly Inventory





### Contracts By Price Range

### Listings By Price Range



COMPASS

 $\sim$   $\sim$   $\sim$   $\sim$   $\sim$ / / / / / / / //// | | | | | / ------

Compass makes no representations or warranties, express or implied, with respect to future market conditions or prices of residential product at the time the subject property or any competitive property is complete and ready for occupancy or with respect to any report, study, finding, recommendation or other information provided by Compass herein. Moreover, no warranty, express or implied, is made or should be assumed regarding the accuracy, adequacy, completeness, legality, reliability, merchantability or fitness for a particular purpose of any information, in part or whole, contained herein. All material is presented with the underst