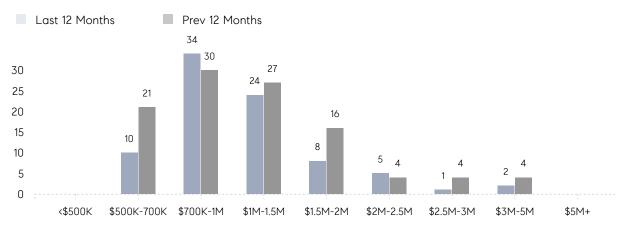

| 46          | -59%     |
|                | % OF ASKING PRICE  | 103%        | 98%         |          |
|                | AVERAGE SOLD PRICE | \$1,450,000 | \$1,401,091 | 3%       |
|                | # OF CONTRACTS     | 5           | 8           | -37%     |
|                | NEW LISTINGS       | 7           | 5           | 40%      |
| Condo/Co-op/TH | AVERAGE DOM        | -           | -           | -        |
|                | % OF ASKING PRICE  | -           | -           |          |
|                | AVERAGE SOLD PRICE | -           | -           | -        |
|                | # OF CONTRACTS     | 0           | 1           | 0%       |
|                | NEW LISTINGS       | 0           | 0           | 0%       |

# Ho-Ho-Kus

#### OCTOBER 2022

#### Monthly Inventory





### Contracts By Price Range

### Listings By Price Range



COMPASS

 $\sim$   $\sim$   $\sim$   $\sim$   $\sim$ / / / / / / / //// | | | | | / ------

Compass makes no representations or warranties, express or implied, with respect to future market conditions or prices of residential product at the time the subject property or any competitive property is complete and ready for occupancy or with respect to any report, study, finding, recommendation or other information provided by Compass herein. Moreover, no warranty, express or implied, is made or should be assumed regarding the accuracy, adequacy, completeness, legality, reliability, merchantability or fitness for a particular purpose of any information, in part or whole, contained herein. All material is presented with the understan