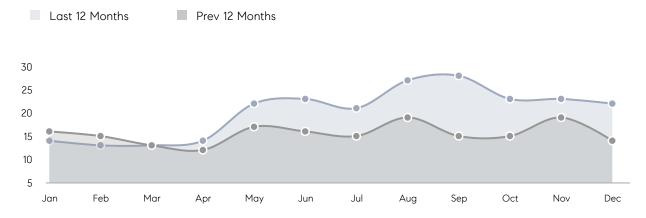

CE  | 102%      | 100%        |          |
|                | AVERAGE SOLD PRICE | \$855,884 | \$1,230,000 | -30%     |
|                | # OF CONTRACTS     | 3         | 9           | -67%     |
|                | NEW LISTINGS       | 3         | 4           | -25%     |
| Condo/Co-op/TH | AVERAGE DOM        | 38        | -           | -        |
|                | % OF ASKING PRICE  | 90%       | -           |          |
|                | AVERAGE SOLD PRICE | \$610,000 | -           | -        |
|                | # OF CONTRACTS     | 0         | 0           | 0%       |
|                | NEW LISTINGS       | 0         | 1           | 0%       |
|                |                    |           |             |          |

240

## Ho-Ho-Kus

#### DECEMBER 2021

#### Monthly Inventory





#### Contracts By Price Range



Compass New Jersey Market Report

COMPASS

 $\sim$   $\sim$   $\sim$   $\sim$   $\sim$ / / / / / / / //// | | | | | / ------

Compass makes no representations or warranties, express or implied, with respect to future market conditions or prices of residential product at the time the subject property or any competitive property is complete and ready for occupancy or with respect to any report, study, finding, recommendation or other information provided by Compass herein. Moreover, no warranty, express or implied, is made or should be assumed regarding the accuracy, adequacy, completeness, legality, reliability, merchantability or fitness for a particular purpose of any information, in part or whole, contained herein. All material is presented with the u