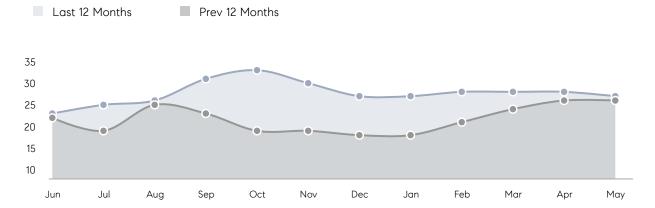

| 92%         | 102%        |          |
|                | AVERAGE SOLD PRICE | \$1,332,333 | \$1,365,571 | -2%      |
|                | # OF CONTRACTS     | 6           | 15          | -60%     |
|                | NEW LISTINGS       | 5           | 16          | -69%     |
| Condo/Co-op/TH | AVERAGE DOM        | -           | -           | -        |
|                | % OF ASKING PRICE  | -           | -           |          |
|                | AVERAGE SOLD PRICE | -           | -           | -        |
|                | # OF CONTRACTS     | 0           | 0           | 0%       |
|                | NEW LISTINGS       | 0           | 0           | 0%       |
|                |                    |             |             |          |

# Ho-Ho-Kus

MAY 2023

### Monthly Inventory



### Contracts By Price Range



### Listings By Price Range



# COMPASS



Compass makes no representations or warranties, express or implied, with respect to future market conditions or prices of residential product at the time the subject property or any competitive property is complete and ready for occupancy or with respect to any report, study, finding, recommendation or other information provided by Compass herein. Moreover, no warranty, express or implied, is made or should be assumed regarding the accuracy, adequacy, completeness, legality, reliability, merchantability or fitness for a particular purpose of any information, in part or whole, contained herein. All material is presented with the understanding that Compass shall not be deemed to provide legal, accounting or other p