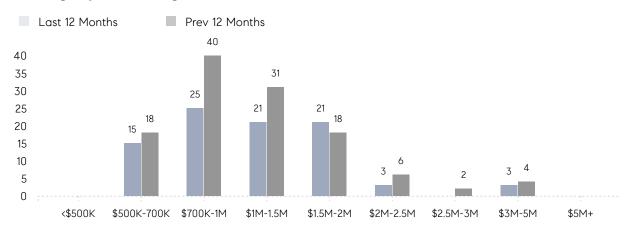

ERAGE SOLD PRICE | \$1,332,333 | \$1,365,571 | -2%      |
|                | # OF CONTRACTS     | 6           | 15          | -60%     |
|                | NEW LISTINGS       | 5           | 16          | -69%     |
| Condo/Co-op/TH | AVERAGE DOM        | -           | -           | -        |
|                | % OF ASKING PRICE  | -           | -           |          |
|                | AVERAGE SOLD PRICE | -           | -           | -        |
|                | # OF CONTRACTS     | 0           | 0           | 0%       |
|                | NEW LISTINGS       | 0           | 0           | 0%       |
|                |                    |             |             |          |

# Ho-Ho-Kus

MAY 2023

### Monthly Inventory



### Contracts By Price Range



### Listings By Price Range



# COMPASS



Compass makes no representations or warranties, express or implied, with respect to future market conditions or prices of residential product at the time the subject property or any competitive property is complete and ready for occupancy or with respect to any report, study, finding, recommendation or other information provided by Compass herein. Moreover, no warranty, express or implied, is made or should be assumed regarding the accuracy, adequacy, completeness, legality, reliability, merchantability or fitness for a particular purpose of any information, in part or whole, contained herein. All material is presented with the understanding that Compass shall not be deemed to provide legal, accounting or other professional services. This is not intended to solicit the purch