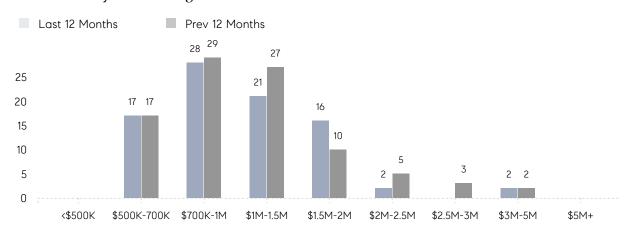

|
|                | AVERAGE SOLD PRICE | \$1,332,333 | \$1,365,571 | -2%      |
|                | # OF CONTRACTS     | 6           | 15          | -60%     |
|                | NEW LISTINGS       | 5           | 16          | -69%     |
| Condo/Co-op/TH | AVERAGE DOM        | -           | -           | -        |
|                | % OF ASKING PRICE  | -           | -           |          |
|                | AVERAGE SOLD PRICE | -           | -           | -        |
|                | # OF CONTRACTS     | 0           | 0           | 0%       |
|                | NEW LISTINGS       | 0           | 0           | 0%       |
|                |                    |             |             |          |

# Ho-Ho-Kus

MAY 2023

### Monthly Inventory



### Contracts By Price Range



### Listings By Price Range



# COMPASS



Compass makes no representations or warranties, express or implied, with respect to future market conditions or prices of residential product at the time the subject property or any competitive property is complete and ready for occupancy or with respect to any report, study, finding, recommendation or other information provided by Compass herein. Moreover, no warranty, express or implied, is made or should be assumed regarding the accuracy, adequacy, completeness, legality, reliability, merchantability or fitness for a particular purpose of any information, in part or whole, contained herein. All material is presented with the understanding that Compass shall not be deemed to provide legal, accounting or other professional services. This is no