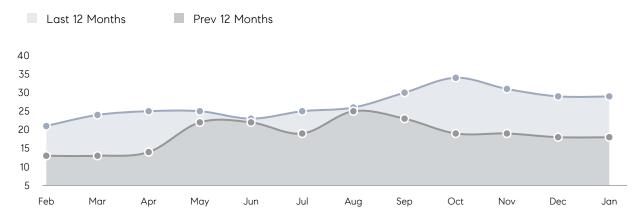

| 99%         |          |
|                | AVERAGE SOLD PRICE | \$1,199,063 | \$1,309,500 | -8%      |
|                | # OF CONTRACTS     | 3           | 2           | 50%      |
|                | NEW LISTINGS       | 3           | 3           | 0%       |
| Condo/Co-op/TH | AVERAGE DOM        | -           | -           | -        |
|                | % OF ASKING PRICE  | -           | -           |          |
|                | AVERAGE SOLD PRICE | -           | -           | -        |
|                | # OF CONTRACTS     | 0           | 0           | 0%       |
|                | NEW LISTINGS       | 0           | 0           | 0%       |
|                |                    |             |             |          |

# Ho-Ho-Kus

### JANUARY 2023

### Monthly Inventory



### Contracts By Price Range



### Listings By Price Range



# COMPASS



Compass makes no representations or warranties, express or implied, with respect to future market conditions or prices of residential product at the time the subject property or any competitive property is complete and ready for occupancy or with respect to any report, study, finding, recommendation or other information provided by Compass herein. Moreover, no warranty, express or implied, is made or should be assumed regarding the accuracy, adequacy, completeness, legality, reliability, merchantability or fitness for a particular purpose of any information, in part or whole, contained herein. All material is presented with the understanding that Compass shall not be deemed to provide legal, accounting or other p