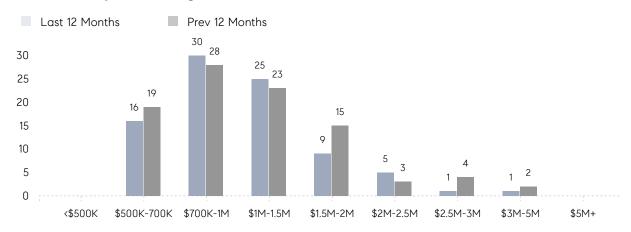

|
|                | AVERAGE SOLD PRICE | \$1,199,063 | \$1,309,500 | -8%      |
|                | # OF CONTRACTS     | 3           | 2           | 50%      |
|                | NEW LISTINGS       | 3           | 3           | 0%       |
| Condo/Co-op/TH | AVERAGE DOM        | -           | -           | -        |
|                | % OF ASKING PRICE  | -           | -           |          |
|                | AVERAGE SOLD PRICE | -           | -           | -        |
|                | # OF CONTRACTS     | 0           | 0           | 0%       |
|                | NEW LISTINGS       | 0           | 0           | 0%       |
|                |                    |             |             |          |

# Ho-Ho-Kus

### JANUARY 2023

### Monthly Inventory



### Contracts By Price Range



### Listings By Price Range



# COMPASS



Compass makes no representations or warranties, express or implied, with respect to future market conditions or prices of residential product at the time the subject property or any competitive property is complete and ready for occupancy or with respect to any report, study, finding, recommendation or other information provided by Compass herein. Moreover, no warranty, express or implied, is made or should be assumed regarding the accuracy, adequacy, completeness, legality, reliability, merchantability or fitness for a particular purpose of any information, in part or whole, contained herein. All material is presented with the understanding that Compass shall not be deemed to provide legal, accounting or other professional services. This is no