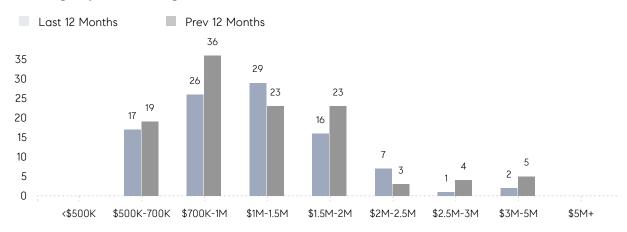

LD PRICE | \$1,199,063 | \$1,309,500 | -8%      |
|                | # OF CONTRACTS     | 3           | 2           | 50%      |
|                | NEW LISTINGS       | 3           | 3           | 0%       |
| Condo/Co-op/TH | AVERAGE DOM        | -           | -           | -        |
|                | % OF ASKING PRICE  | -           | -           |          |
|                | AVERAGE SOLD PRICE | -           | -           | -        |
|                | # OF CONTRACTS     | 0           | 0           | 0%       |
|                | NEW LISTINGS       | 0           | 0           | 0%       |
|                |                    |             |             |          |

# Ho-Ho-Kus

### JANUARY 2023

### Monthly Inventory



### Contracts By Price Range



### Listings By Price Range



# COMPASS



Compass makes no representations or warranties, express or implied, with respect to future market conditions or prices of residential product at the time the subject property or any competitive property is complete and ready for occupancy or with respect to any report, study, finding, recommendation or other information provided by Compass herein. Moreover, no warranty, express or implied, is made or should be assumed regarding the accuracy, adequacy, completeness, legality, reliability, merchantability or fitness for a particular purpose of any information, in part or whole, contained herein. All material is presented with the understanding that Compass shall not be deemed to provide legal, accounting or other professional services. This is not intended to solicit the purch