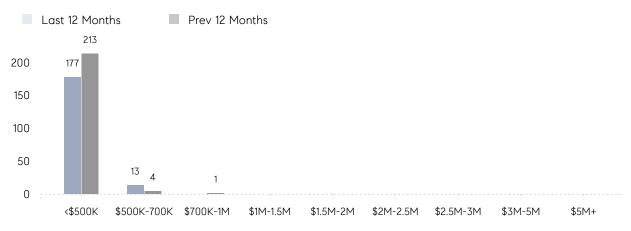

|
|                | % OF ASKING PRICE  | 105%      | 102%      |          |
|                | AVERAGE SOLD PRICE | \$437,793 | \$399,739 | 10%      |
|                | # OF CONTRACTS     | 14        | 17        | -18%     |
|                | NEW LISTINGS       | 17        | 21        | -19%     |
| Condo/Co-op/TH | AVERAGE DOM        | -         | -         | -        |
|                | % OF ASKING PRICE  | -         | -         |          |
|                | AVERAGE SOLD PRICE | -         | -         | -        |
|                | # OF CONTRACTS     | 1         | 0         | 0%       |
|                | NEW LISTINGS       | 0         | 0         | 0%       |

# Hillside

#### OCTOBER 2022

#### Monthly Inventory

Last 12 Months Prev 12 Months



### Contracts By Price Range



### Listings By Price Range



COMPASS

 $\sim$   $\sim$   $\sim$   $\sim$   $\sim$ / / / / / / / //// | | | | | / ------

Compass makes no representations or warranties, express or implied, with respect to future market conditions or prices of residential product at the time the subject property or any competitive property is complete and ready for occupancy or with respect to any report, study, finding, recommendation or other information provided by Compass herein. Moreover, no warranty, express or implied, is made or should be assumed regarding the accuracy, adequacy, completeness, legality, reliability, merchantability or fitness for a particular purpose of any information, in part or whole, contained herein. All material is presented with the understanding that Compass shall not be