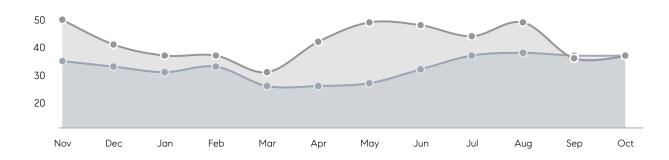

| 32        | 43        | -26%     |
|                | % OF ASKING PRICE  | 105%      | 102%      |          |
|                | AVERAGE SOLD PRICE | \$437,793 | \$399,739 | 10%      |
|                | # OF CONTRACTS     | 14        | 17        | -18%     |
|                | NEW LISTINGS       | 17        | 21        | -19%     |
| Condo/Co-op/TH | AVERAGE DOM        | -         | -         | -        |
|                | % OF ASKING PRICE  | -         | -         |          |
|                | AVERAGE SOLD PRICE | -         | -         | -        |
|                | # OF CONTRACTS     | 1         | 0         | 0%       |
|                | NEW LISTINGS       | 0         | 0         | 0%       |

# Hillside

#### OCTOBER 2022

#### Monthly Inventory

Last 12 Months Prev 12 Months



### Contracts By Price Range



### Listings By Price Range



COMPASS

 $\sim$   $\sim$   $\sim$   $\sim$   $\sim$ / / / / / / / //// | | | | | / ------

Compass makes no representations or warranties, express or implied, with respect to future market conditions or prices of residential product at the time the subject property or any competitive property is complete and ready for occupancy or with respect to any report, study, finding, recommendation or other information provided by Compass herein. Moreover, no warranty, express or implied, is made or should be assumed regarding the accuracy, adequacy, completeness, legality, reliability, merchantability or fitness for a particular purpose of any information, in part or whole, contained herein. All material is presented with the underst