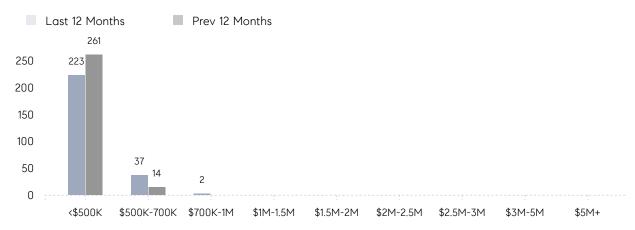

| AVERAGE SOLD PRICE | \$449,081  | \$416,475 | 8%        |
|                | # OF CONTRACTS     | 16         | 13        | 23%       |
|                | NEW LISTINGS       | 21         | 18        | 17%       |
| Condo/Co-op/TH | AVERAGE DOM        | 21         | -         | -         |
|                | % OF ASKING PRICE  | 100%       | -         |           |
|                | AVERAGE SOLD PRICE | \$249,000  | -         | -         |
|                | # OF CONTRACTS     | 0          | 1         | 0%        |
|                | NEW LISTINGS       | 0          | 1         | 0%        |
|                |                    |            |           |           |

# Hillside

### MARCH 2023

### Monthly Inventory





### Contracts By Price Range



### Listings By Price Range



# COMPASS



Compass makes no representations or warranties, express or implied, with respect to future market conditions or prices of residential product at the time the subject property or any competitive property is complete and ready for occupancy or with respect to any report, study, finding, recommendation or other information provided by Compass herein. Moreover, no warranty, express or implied, is made or should be assumed regarding the accuracy, adequacy, completeness, legality, reliability, merchantability or fitness for a particular purpose of any information, in part or whole, contained herein. All material is presented with the understanding that Compass shall not be deemed to provide legal, accounting or other professional services. This is not intended to solicit the purch