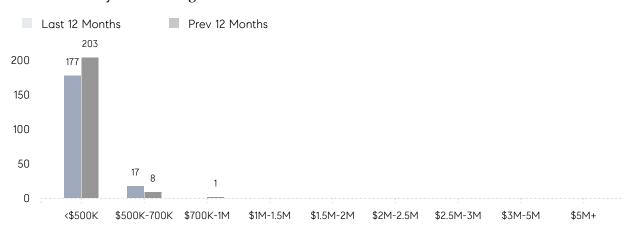

%      |           |
|                | AVERAGE SOLD PRICE | \$449,081  | \$416,475 | 8%        |
|                | # OF CONTRACTS     | 16         | 13        | 23%       |
|                | NEW LISTINGS       | 21         | 18        | 17%       |
| Condo/Co-op/TH | AVERAGE DOM        | 21         | -         | -         |
|                | % OF ASKING PRICE  | 100%       | -         |           |
|                | AVERAGE SOLD PRICE | \$249,000  | -         | -         |
|                | # OF CONTRACTS     | 0          | 1         | 0%        |
|                | NEW LISTINGS       | 0          | 1         | 0%        |
|                |                    |            |           |           |

# Hillside

### MARCH 2023

### Monthly Inventory





### Contracts By Price Range



### Listings By Price Range



# COMPASS



Compass makes no representations or warranties, express or implied, with respect to future market conditions or prices of residential product at the time the subject property or any competitive property is complete and ready for occupancy or with respect to any report, study, finding, recommendation or other information provided by Compass herein. Moreover, no warranty, express or implied, is made or should be assumed regarding the accuracy, adequacy, completeness, legality, reliability, merchantability or fitness for a particular purpose of any information, in part or whole, contained herein. All material is presented with the understanding that Compass shall not be deemed to provide legal, accounting or other professional services. This is no