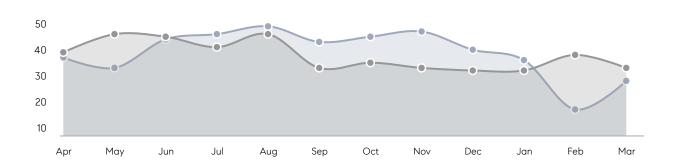

ASKING PRICE  | 101%       | 103%      |           |
|                | AVERAGE SOLD PRICE | \$449,081  | \$416,475 | 8%        |
|                | # OF CONTRACTS     | 16         | 13        | 23%       |
|                | NEW LISTINGS       | 21         | 18        | 17%       |
| Condo/Co-op/TH | AVERAGE DOM        | 21         | -         | -         |
|                | % OF ASKING PRICE  | 100%       | -         |           |
|                | AVERAGE SOLD PRICE | \$249,000  | -         | -         |
|                | # OF CONTRACTS     | 0          | 1         | 0%        |
|                | NEW LISTINGS       | 0          | 1         | 0%        |
|                |                    |            |           |           |

# Hillside

### MARCH 2023

### Monthly Inventory





### Contracts By Price Range



### Listings By Price Range



# COMPASS



Compass makes no representations or warranties, express or implied, with respect to future market conditions or prices of residential product at the time the subject property or any competitive property is complete and ready for occupancy or with respect to any report, study, finding, recommendation or other information provided by Compass herein. Moreover, no warranty, express or implied, is made or should be assumed regarding the accuracy, adequacy, completeness, legality, reliability, merchantability or fitness for a particular purpose of any information, in part or whole, contained herein. All material is presented with the understanding that Compass shall not be deemed to provide legal, accounting or other p