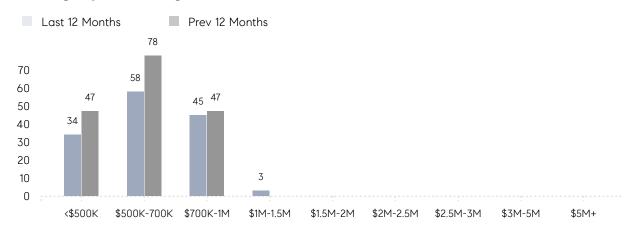

| AVERAGE SOLD PRICE | \$614,625 | \$623,783 | -1%       |
|                | # OF CONTRACTS     | 12        | 12        | 0%        |
|                | NEW LISTINGS       | 9         | 9         | 0%        |
| Condo/Co-op/TH | AVERAGE DOM        | -         | 49        | -         |
|                | % OF ASKING PRICE  | -         | 96%       |           |
|                | AVERAGE SOLD PRICE | -         | \$269,000 | -         |
|                | # OF CONTRACTS     | 0         | 1         | 0%        |
|                | NEW LISTINGS       | 0         | 1         | 0%        |
|                |                    |           |           |           |

# Hillsdale

### NOVEMBER 2022

### Monthly Inventory



### Contracts By Price Range



### Listings By Price Range



# COMPASS



Compass makes no representations or warranties, express or implied, with respect to future market conditions or prices of residential product at the time the subject property or any competitive property is complete and ready for occupancy or with respect to any report, study, finding, recommendation or other information provided by Compass herein. Moreover, no warranty, express or implied, is made or should be assumed regarding the accuracy, adequacy, completeness, legality, reliability, merchantability or fitness for a particular purpose of any information, in part or whole, contained herein. All material is presented with the understanding that Compass shall not be deemed to provide legal, accounting or other professional services. This is not intended to solicit the purch