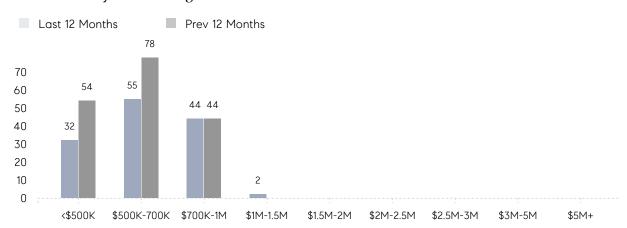

| 99%       |           |
|                | AVERAGE SOLD PRICE | \$614,625 | \$623,783 | -1%       |
|                | # OF CONTRACTS     | 12        | 12        | 0%        |
|                | NEW LISTINGS       | 9         | 9         | 0%        |
| Condo/Co-op/TH | AVERAGE DOM        | -         | 49        | -         |
|                | % OF ASKING PRICE  | -         | 96%       |           |
|                | AVERAGE SOLD PRICE | -         | \$269,000 | -         |
|                | # OF CONTRACTS     | 0         | 1         | 0%        |
|                | NEW LISTINGS       | 0         | 1         | 0%        |
|                |                    |           |           |           |

# Hillsdale

### NOVEMBER 2022

### Monthly Inventory



### Contracts By Price Range



### Listings By Price Range



# COMPASS



Compass makes no representations or warranties, express or implied, with respect to future market conditions or prices of residential product at the time the subject property or any competitive property is complete and ready for occupancy or with respect to any report, study, finding, recommendation or other information provided by Compass herein. Moreover, no warranty, express or implied, is made or should be assumed regarding the accuracy, adequacy, completeness, legality, reliability, merchantability or fitness for a particular purpose of any information, in part or whole, contained herein. All material is presented with the understanding that Compass shall not be deemed to provide legal, accounting or other professional services. This is no