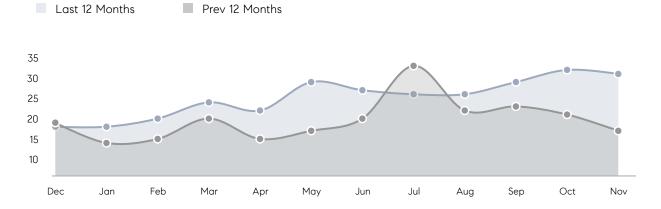

| % OF ASKING PRICE  | 99%       | 99%       |           |
|                | AVERAGE SOLD PRICE | \$614,625 | \$623,783 | -1%       |
|                | # OF CONTRACTS     | 12        | 12        | 0%        |
|                | NEW LISTINGS       | 9         | 9         | 0%        |
| Condo/Co-op/TH | AVERAGE DOM        | -         | 49        | -         |
|                | % OF ASKING PRICE  | -         | 96%       |           |
|                | AVERAGE SOLD PRICE | -         | \$269,000 | -         |
|                | # OF CONTRACTS     | 0         | 1         | 0%        |
|                | NEW LISTINGS       | 0         | 1         | 0%        |
|                |                    |           |           |           |

# Hillsdale

### NOVEMBER 2022

### Monthly Inventory



### Contracts By Price Range



### Listings By Price Range



# COMPASS



Compass makes no representations or warranties, express or implied, with respect to future market conditions or prices of residential product at the time the subject property or any competitive property is complete and ready for occupancy or with respect to any report, study, finding, recommendation or other information provided by Compass herein. Moreover, no warranty, express or implied, is made or should be assumed regarding the accuracy, adequacy, completeness, legality, reliability, merchantability or fitness for a particular purpose of any information, in part or whole, contained herein. All material is presented with the understanding that Compass shall not be deemed to provide legal, accounting or other p