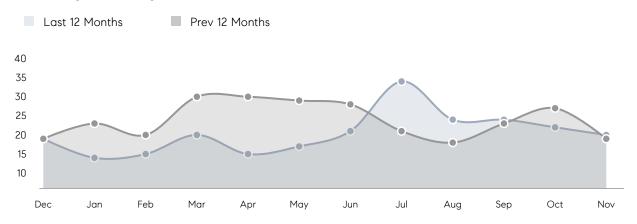

| % OF ASKING PRICE  | 99%       | 101%      |          |
|                | AVERAGE SOLD PRICE | \$623,783 | \$632,355 | -1%      |
|                | # OF CONTRACTS     | 11        | 17        | -35%     |
|                | NEW LISTINGS       | 9         | 10        | -10%     |
| Condo/Co-op/TH | AVERAGE DOM        | 49        | -         | -        |
|                | % OF ASKING PRICE  | 96%       | -         |          |
|                | AVERAGE SOLD PRICE | \$269,000 | -         | -        |
|                | # OF CONTRACTS     | 1         | 1         | 0%       |
|                | NEW LISTINGS       | 1         | 1         | 0%       |
|                |                    |           |           |          |

# Hillsdale

### NOVEMBER 2021

### Monthly Inventory



### Contracts By Price Range



### Listings By Price Range



# COMPASS



Compass makes no representations or warranties, express or implied, with respect to future market conditions or prices of residential product at the time the subject property or any competitive property is complete and ready for occupancy or with respect to any report, study, finding, recommendation or other information provided by Compass herein. Moreover, no warranty, express or implied, is made or should be assumed regarding the accuracy, adequacy, completeness, legality, reliability, merchantability or fitness for a particular purpose of any information, in part or whole, contained herein. All material is presented with the understanding that Compass shall not be deemed to provide legal, accounting or other p