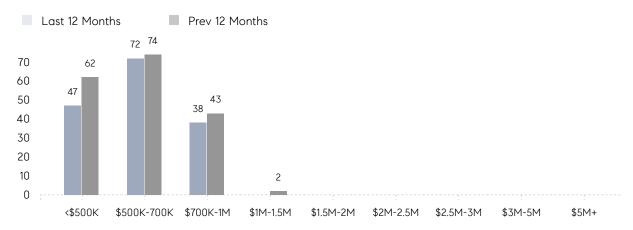

| 99%       | 101%      |          |
|                | AVERAGE SOLD PRICE | \$623,783 | \$632,355 | -1%      |
|                | # OF CONTRACTS     | 11        | 17        | -35%     |
|                | NEW LISTINGS       | 9         | 10        | -10%     |
| Condo/Co-op/TH | AVERAGE DOM        | 49        | -         | -        |
|                | % OF ASKING PRICE  | 96%       | -         |          |
|                | AVERAGE SOLD PRICE | \$269,000 | -         | -        |
|                | # OF CONTRACTS     | 1         | 1         | 0%       |
|                | NEW LISTINGS       | 1         | 1         | 0%       |
|                |                    |           |           |          |

# Hillsdale

### NOVEMBER 2021

### Monthly Inventory



### Contracts By Price Range



### Listings By Price Range



# COMPASS



Compass makes no representations or warranties, express or implied, with respect to future market conditions or prices of residential product at the time the subject property or any competitive property is complete and ready for occupancy or with respect to any report, study, finding, recommendation or other information provided by Compass herein. Moreover, no warranty, express or implied, is made or should be assumed regarding the accuracy, adequacy, completeness, legality, reliability, merchantability or fitness for a particular purpose of any information, in part or whole, contained herein. All material is presented with the understanding that Compass shall not be deemed to provide legal, accounting or other professional services. This is no