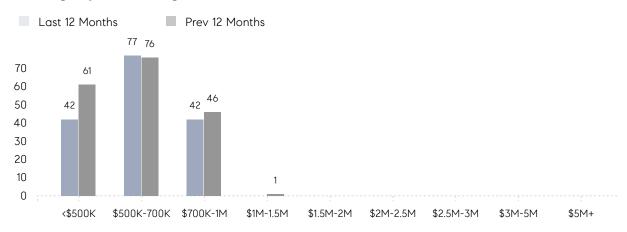

|
|                | AVERAGE SOLD PRICE | \$623,783 | \$632,355 | -1%      |
|                | # OF CONTRACTS     | 11        | 17        | -35%     |
|                | NEW LISTINGS       | 9         | 10        | -10%     |
| Condo/Co-op/TH | AVERAGE DOM        | 49        | -         | -        |
|                | % OF ASKING PRICE  | 96%       | -         |          |
|                | AVERAGE SOLD PRICE | \$269,000 | -         | -        |
|                | # OF CONTRACTS     | 1         | 1         | 0%       |
|                | NEW LISTINGS       | 1         | 1         | 0%       |
|                |                    |           |           |          |

# Hillsdale

### NOVEMBER 2021

### Monthly Inventory



### Contracts By Price Range



### Listings By Price Range



# COMPASS



Compass makes no representations or warranties, express or implied, with respect to future market conditions or prices of residential product at the time the subject property or any competitive property is complete and ready for occupancy or with respect to any report, study, finding, recommendation or other information provided by Compass herein. Moreover, no warranty, express or implied, is made or should be assumed regarding the accuracy, adequacy, completeness, legality, reliability, merchantability or fitness for a particular purpose of any information, in part or whole, contained herein. All material is presented with the understanding that Compass shall not be deemed to provide legal, accounting or other professional services. This is not intended to solicit the purch