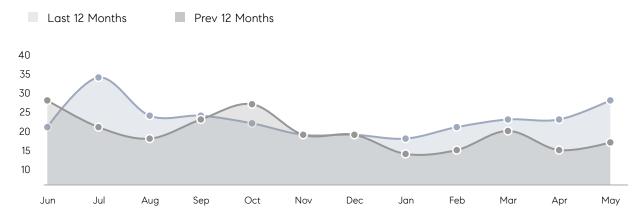

ING PRICE  | 103%      | 102%      |          |
|                | AVERAGE SOLD PRICE | \$836,727 | \$619,462 | 35%      |
|                | # OF CONTRACTS     | 11        | 8         | 38%      |
|                | NEW LISTINGS       | 15        | 11        | 36%      |
| Condo/Co-op/TH | AVERAGE DOM        | 15        | 73        | -79%     |
|                | % OF ASKING PRICE  | 101%      | 100%      |          |
|                | AVERAGE SOLD PRICE | \$637,300 | \$330,000 | 93%      |
|                | # OF CONTRACTS     | 0         | 0         | 0%       |
|                | NEW LISTINGS       | 0         | 0         | 0%       |
|                |                    |           |           |          |

May 2022

May 2021

% Change

# Hillsdale

MAY 2022

### Monthly Inventory



### Contracts By Price Range



### Listings By Price Range



# COMPASS



Compass makes no representations or warranties, express or implied, with respect to future market conditions or prices of residential product at the time the subject property or any competitive property is complete and ready for occupancy or with respect to any report, study, finding, recommendation or other information provided by Compass herein. Moreover, no warranty, express or implied, is made or should be assumed regarding the accuracy, adequacy, completeness, legality, reliability, merchantability or fitness for a particular purpose of any information, in part or whole, contained herein. All material is presented with the understanding that Compass shall not be deemed to provide legal, accounting or other p