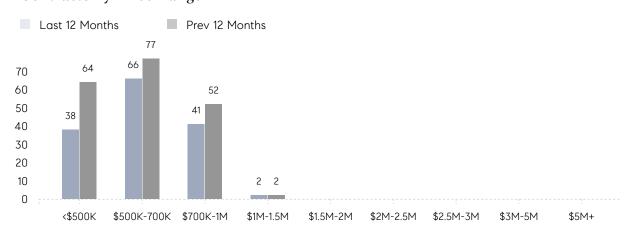

|          |
|                | AVERAGE SOLD PRICE | \$836,727 | \$619,462 | 35%      |
|                | # OF CONTRACTS     | 11        | 8         | 38%      |
|                | NEW LISTINGS       | 15        | 11        | 36%      |
| Condo/Co-op/TH | AVERAGE DOM        | 15        | 73        | -79%     |
|                | % OF ASKING PRICE  | 101%      | 100%      |          |
|                | AVERAGE SOLD PRICE | \$637,300 | \$330,000 | 93%      |
|                | # OF CONTRACTS     | 0         | 0         | 0%       |
|                | NEW LISTINGS       | 0         | 0         | 0%       |
|                |                    |           |           |          |

May 2022

May 2021

% Change

# Hillsdale

MAY 2022

### Monthly Inventory



### Contracts By Price Range



### Listings By Price Range



# COMPASS



Compass makes no representations or warranties, express or implied, with respect to future market conditions or prices of residential product at the time the subject property or any competitive property is complete and ready for occupancy or with respect to any report, study, finding, recommendation or other information provided by Compass herein. Moreover, no warranty, express or implied, is made or should be assumed regarding the accuracy, adequacy, completeness, legality, reliability, merchantability or fitness for a particular purpose of any information, in part or whole, contained herein. All material is presented with the understanding that Compass shall not be deemed to provide legal, accounting or other professional services. This is no