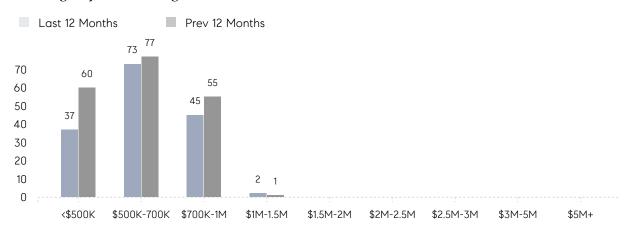

| AVERAGE SOLD PRICE | \$836,727 | \$619,462 | 35%      |
|                | # OF CONTRACTS     | 11        | 8         | 38%      |
|                | NEW LISTINGS       | 15        | 11        | 36%      |
| Condo/Co-op/TH | AVERAGE DOM        | 15        | 73        | -79%     |
|                | % OF ASKING PRICE  | 101%      | 100%      |          |
|                | AVERAGE SOLD PRICE | \$637,300 | \$330,000 | 93%      |
|                | # OF CONTRACTS     | 0         | 0         | 0%       |
|                | NEW LISTINGS       | 0         | 0         | 0%       |
|                |                    |           |           |          |

May 2022

May 2021

% Change

# Hillsdale

MAY 2022

### Monthly Inventory



### Contracts By Price Range



### Listings By Price Range



# COMPASS



Compass makes no representations or warranties, express or implied, with respect to future market conditions or prices of residential product at the time the subject property or any competitive property is complete and ready for occupancy or with respect to any report, study, finding, recommendation or other information provided by Compass herein. Moreover, no warranty, express or implied, is made or should be assumed regarding the accuracy, adequacy, completeness, legality, reliability, merchantability or fitness for a particular purpose of any information, in part or whole, contained herein. All material is presented with the understanding that Compass shall not be deemed to provide legal, accounting or other professional services. This is not intended to solicit the purch