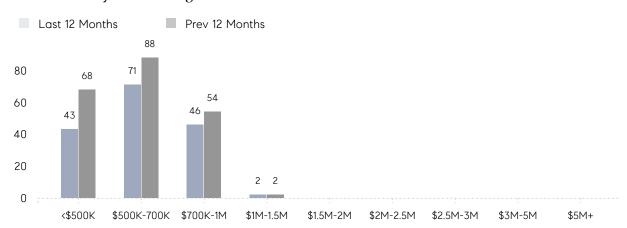

|
|                | AVERAGE SOLD PRICE | \$658,211 | \$624,750 | 5%        |
|                | # OF CONTRACTS     | 15        | 17        | -12%      |
|                | NEW LISTINGS       | 11        | 21        | -48%      |
| Condo/Co-op/TH | AVERAGE DOM        | -         | 84        | -         |
|                | % OF ASKING PRICE  | -         | 92%       |           |
|                | AVERAGE SOLD PRICE | -         | \$597,500 | -         |
|                | # OF CONTRACTS     | 0         | 0         | 0%        |
|                | NEW LISTINGS       | 0         | 0         | 0%        |
|                |                    |           |           |           |

Jun 2022

Jun 2021

% Change

# Hillsdale

JUNE 2022

### Monthly Inventory



### Contracts By Price Range



### Listings By Price Range



# COMPASS



Compass makes no representations or warranties, express or implied, with respect to future market conditions or prices of residential product at the time the subject property or any competitive property is complete and ready for occupancy or with respect to any report, study, finding, recommendation or other information provided by Compass herein. Moreover, no warranty, express or implied, is made or should be assumed regarding the accuracy, adequacy, completeness, legality, reliability, merchantability or fitness for a particular purpose of any information, in part or whole, contained herein. All material is presented with the understanding that Compass shall not be deemed to provide legal, accounting or other professional services. This is no