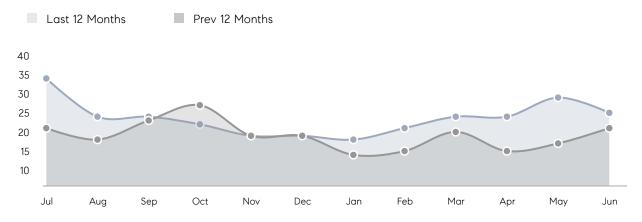

| 107%      | 102%      |           |
|                | AVERAGE SOLD PRICE | \$658,211 | \$624,750 | 5%        |
|                | # OF CONTRACTS     | 15        | 17        | -12%      |
|                | NEW LISTINGS       | 11        | 21        | -48%      |
| Condo/Co-op/TH | AVERAGE DOM        | -         | 84        | -         |
|                | % OF ASKING PRICE  | -         | 92%       |           |
|                | AVERAGE SOLD PRICE | -         | \$597,500 | -         |
|                | # OF CONTRACTS     | 0         | 0         | 0%        |
|                | NEW LISTINGS       | 0         | 0         | 0%        |
|                |                    |           |           |           |

Jun 2022

Jun 2021

% Change

# Hillsdale

JUNE 2022

### Monthly Inventory



### Contracts By Price Range



### Listings By Price Range



# COMPASS



Compass makes no representations or warranties, express or implied, with respect to future market conditions or prices of residential product at the time the subject property or any competitive property is complete and ready for occupancy or with respect to any report, study, finding, recommendation or other information provided by Compass herein. Moreover, no warranty, express or implied, is made or should be assumed regarding the accuracy, adequacy, completeness, legality, reliability, merchantability or fitness for a particular purpose of any information, in part or whole, contained herein. All material is presented with the understanding that Compass shall not be deemed to provide legal, accounting or other p