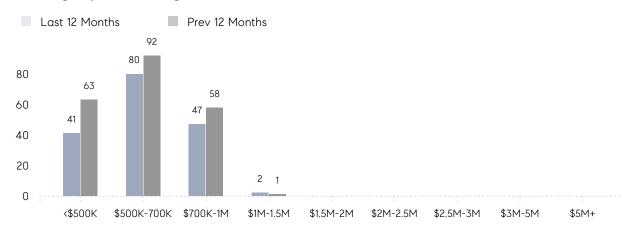

E SOLD PRICE | \$658,211 | \$624,750 | 5%        |
|                | # OF CONTRACTS     | 15        | 17        | -12%      |
|                | NEW LISTINGS       | 11        | 21        | -48%      |
| Condo/Co-op/TH | AVERAGE DOM        | -         | 84        | -         |
|                | % OF ASKING PRICE  | -         | 92%       |           |
|                | AVERAGE SOLD PRICE | -         | \$597,500 | -         |
|                | # OF CONTRACTS     | 0         | 0         | 0%        |
|                | NEW LISTINGS       | 0         | 0         | 0%        |
|                |                    |           |           |           |

Jun 2022

Jun 2021

% Change

# Hillsdale

JUNE 2022

### Monthly Inventory



### Contracts By Price Range



### Listings By Price Range



# COMPASS



Compass makes no representations or warranties, express or implied, with respect to future market conditions or prices of residential product at the time the subject property or any competitive property is complete and ready for occupancy or with respect to any report, study, finding, recommendation or other information provided by Compass herein. Moreover, no warranty, express or implied, is made or should be assumed regarding the accuracy, adequacy, completeness, legality, reliability, merchantability or fitness for a particular purpose of any information, in part or whole, contained herein. All material is presented with the understanding that Compass shall not be deemed to provide legal, accounting or other professional services. This is not intended to solicit the purch