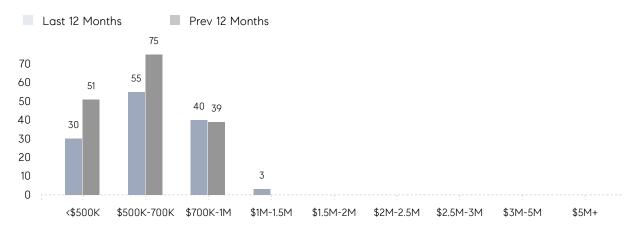

| 98%       | 98%       |          |
|                | AVERAGE SOLD PRICE | \$602,500 | \$625,505 | -4%      |
|                | # OF CONTRACTS     | 8         | 7         | 14%      |
|                | NEW LISTINGS       | 1         | 7         | -86%     |
| Condo/Co-op/TH | AVERAGE DOM        | 11        | 11        | 0%       |
|                | % OF ASKING PRICE  | 102%      | 99%       |          |
|                | AVERAGE SOLD PRICE | \$698,875 | \$312,475 | 124%     |
|                | # OF CONTRACTS     | 0         | 0         | 0%       |
|                | NEW LISTINGS       | 0         | 0         | 0%       |
|                |                    |           |           |          |

# Hillsdale

### DECEMBER 2022

### Monthly Inventory



### Contracts By Price Range



### Listings By Price Range



# COMPASS



Compass makes no representations or warranties, express or implied, with respect to future market conditions or prices of residential product at the time the subject property or any competitive property is complete and ready for occupancy or with respect to any report, study, finding, recommendation or other information provided by Compass herein. Moreover, no warranty, express or implied, is made or should be assumed regarding the accuracy, adequacy, completeness, legality, reliability, merchantability or fitness for a particular purpose of any information, in part or whole, contained herein. All material is presented with the understanding that Compass shall not be deemed to provide legal, accounting or other professional services. This is no