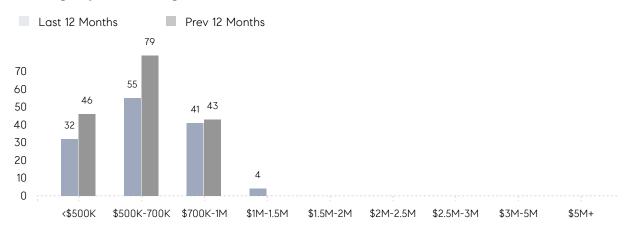

|
|                | AVERAGE SOLD PRICE | \$602,500 | \$625,505 | -4%      |
|                | # OF CONTRACTS     | 8         | 7         | 14%      |
|                | NEW LISTINGS       | 1         | 7         | -86%     |
| Condo/Co-op/TH | AVERAGE DOM        | 11        | 11        | 0%       |
|                | % OF ASKING PRICE  | 102%      | 99%       |          |
|                | AVERAGE SOLD PRICE | \$698,875 | \$312,475 | 124%     |
|                | # OF CONTRACTS     | 0         | 0         | 0%       |
|                | NEW LISTINGS       | 0         | 0         | 0%       |
|                |                    |           |           |          |

# Hillsdale

### DECEMBER 2022

### Monthly Inventory



### Contracts By Price Range



### Listings By Price Range



# COMPASS



Compass makes no representations or warranties, express or implied, with respect to future market conditions or prices of residential product at the time the subject property or any competitive property is complete and ready for occupancy or with respect to any report, study, finding, recommendation or other information provided by Compass herein. Moreover, no warranty, express or implied, is made or should be assumed regarding the accuracy, adequacy, completeness, legality, reliability, merchantability or fitness for a particular purpose of any information, in part or whole, contained herein. All material is presented with the understanding that Compass shall not be deemed to provide legal, accounting or other professional services. This is not intended to solicit the purch