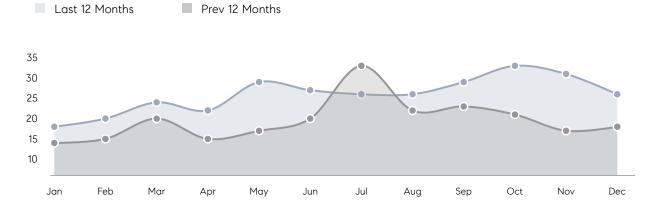

| % OF ASKING PRICE  | 98%       | 98%       |          |
|                | AVERAGE SOLD PRICE | \$602,500 | \$625,505 | -4%      |
|                | # OF CONTRACTS     | 8         | 7         | 14%      |
|                | NEW LISTINGS       | 1         | 7         | -86%     |
| Condo/Co-op/TH | AVERAGE DOM        | 11        | 11        | 0%       |
|                | % OF ASKING PRICE  | 102%      | 99%       |          |
|                | AVERAGE SOLD PRICE | \$698,875 | \$312,475 | 124%     |
|                | # OF CONTRACTS     | 0         | 0         | 0%       |
|                | NEW LISTINGS       | 0         | 0         | 0%       |
|                |                    |           |           |          |

# Hillsdale

### DECEMBER 2022

### Monthly Inventory



### Contracts By Price Range



### Listings By Price Range



# COMPASS



Compass makes no representations or warranties, express or implied, with respect to future market conditions or prices of residential product at the time the subject property or any competitive property is complete and ready for occupancy or with respect to any report, study, finding, recommendation or other information provided by Compass herein. Moreover, no warranty, express or implied, is made or should be assumed regarding the accuracy, adequacy, completeness, legality, reliability, merchantability or fitness for a particular purpose of any information, in part or whole, contained herein. All material is presented with the understanding that Compass shall not be deemed to provide legal, accounting or other p