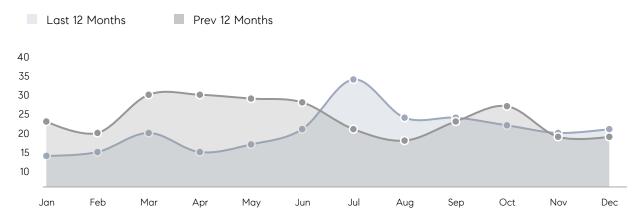

| 33        | 52%      |
|                | % OF ASKING PRICE  | 98%       | 97%       |          |
|                | AVERAGE SOLD PRICE | \$625,505 | \$612,389 | 2%       |
|                | # OF CONTRACTS     | 5         | 9         | -44%     |
|                | NEW LISTINGS       | 6         | 11        | -45%     |
| Condo/Co-op/TH | AVERAGE DOM        | 11        | 10        | 10%      |
|                | % OF ASKING PRICE  | 99%       | 105%      |          |
|                | AVERAGE SOLD PRICE | \$312,475 | \$330,000 | -5%      |
|                | # OF CONTRACTS     | 0         | 0         | 0%       |
|                | NEW LISTINGS       | 0         | 0         | 0%       |

# Compass New Jersey Market Report

## Hillsdale

### DECEMBER 2021

### Monthly Inventory



### Contracts By Price Range



### Listings By Price Range



# COMPASS



Compass makes no representations or warranties, express or implied, with respect to future market conditions or prices of residential product at the time the subject property or any competitive property is complete and ready for occupancy or with respect to any report, study, finding, recommendation or other information provided by Compass herein. Moreover, no warranty, express or implied, is made or should be assumed regarding the accuracy, adequacy, completeness, legality, reliability, merchantability or fitness for a particular purpose of any information, in part or whole, contained herein. All material is presented with the understanding that Compass shall not be deemed to provide legal, accounting or other p