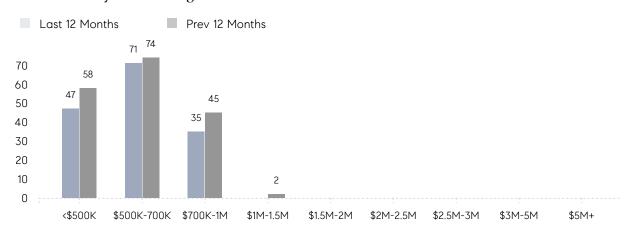

|                | % OF ASKING PRICE  | 98%       | 97%       |          |
|                | AVERAGE SOLD PRICE | \$625,505 | \$612,389 | 2%       |
|                | # OF CONTRACTS     | 5         | 9         | -44%     |
|                | NEW LISTINGS       | 6         | 11        | -45%     |
| Condo/Co-op/TH | AVERAGE DOM        | 11        | 10        | 10%      |
|                | % OF ASKING PRICE  | 99%       | 105%      |          |
|                | AVERAGE SOLD PRICE | \$312,475 | \$330,000 | -5%      |
|                | # OF CONTRACTS     | 0         | 0         | 0%       |
|                | NEW LISTINGS       | 0         | 0         | 0%       |

# Compass New Jersey Market Report

## Hillsdale

### DECEMBER 2021

### Monthly Inventory



### Contracts By Price Range



### Listings By Price Range



# COMPASS



Compass makes no representations or warranties, express or implied, with respect to future market conditions or prices of residential product at the time the subject property or any competitive property is complete and ready for occupancy or with respect to any report, study, finding, recommendation or other information provided by Compass herein. Moreover, no warranty, express or implied, is made or should be assumed regarding the accuracy, adequacy, completeness, legality, reliability, merchantability or fitness for a particular purpose of any information, in part or whole, contained herein. All material is presented with the understanding that Compass shall not be deemed to provide legal, accounting or other professional services. This is no