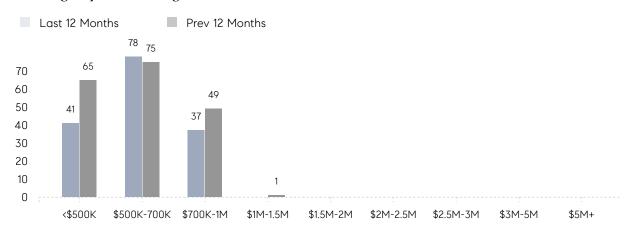

PRICE  | 98%       | 97%       |          |
|                | AVERAGE SOLD PRICE | \$625,505 | \$612,389 | 2%       |
|                | # OF CONTRACTS     | 5         | 9         | -44%     |
|                | NEW LISTINGS       | 6         | 11        | -45%     |
| Condo/Co-op/TH | AVERAGE DOM        | 11        | 10        | 10%      |
|                | % OF ASKING PRICE  | 99%       | 105%      |          |
|                | AVERAGE SOLD PRICE | \$312,475 | \$330,000 | -5%      |
|                | # OF CONTRACTS     | 0         | 0         | 0%       |
|                | NEW LISTINGS       | 0         | 0         | 0%       |

# Compass New Jersey Market Report

## Hillsdale

### DECEMBER 2021

### Monthly Inventory



### Contracts By Price Range



### Listings By Price Range



# COMPASS



Compass makes no representations or warranties, express or implied, with respect to future market conditions or prices of residential product at the time the subject property or any competitive property is complete and ready for occupancy or with respect to any report, study, finding, recommendation or other information provided by Compass herein. Moreover, no warranty, express or implied, is made or should be assumed regarding the accuracy, adequacy, completeness, legality, reliability, merchantability or fitness for a particular purpose of any information, in part or whole, contained herein. All material is presented with the understanding that Compass shall not be deemed to provide legal, accounting or other professional services. This is not intended to solicit the purch