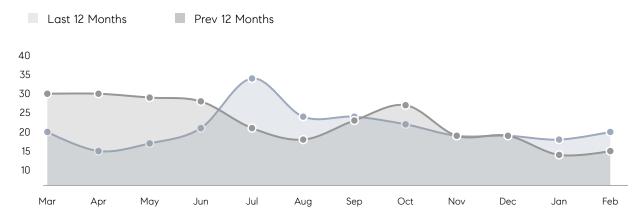

ICE  | 105%      | 97%       |          |
|                | AVERAGE SOLD PRICE | \$731,850 | \$570,639 | 28%      |
|                | # OF CONTRACTS     | 12        | 15        | -20%     |
|                | NEW LISTINGS       | 10        | 12        | -17%     |
| Condo/Co-op/TH | AVERAGE DOM        | -         | 10        | -        |
|                | % OF ASKING PRICE  | -         | 102%      |          |
|                | AVERAGE SOLD PRICE | -         | \$664,000 | -        |
|                | # OF CONTRACTS     | 0         | 2         | 0%       |
|                | NEW LISTINGS       | 0         | 1         | 0%       |
|                |                    |           |           |          |

Apr 2022

Apr 2021

% Change

# Hillsdale

### APRIL 2022

### Monthly Inventory



### Contracts By Price Range



### Listings By Price Range



# COMPASS



Compass makes no representations or warranties, express or implied, with respect to future market conditions or prices of residential product at the time the subject property or any competitive property is complete and ready for occupancy or with respect to any report, study, finding, recommendation or other information provided by Compass herein. Moreover, no warranty, express or implied, is made or should be assumed regarding the accuracy, adequacy, completeness, legality, reliability, merchantability or fitness for a particular purpose of any information, in part or whole, contained herein. All material is presented with the understanding that Compass shall not be deemed to provide legal, accounting or other p