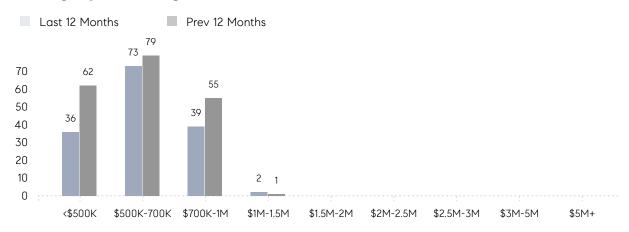

ERAGE SOLD PRICE | \$731,850 | \$570,639 | 28%      |
|                | # OF CONTRACTS     | 12        | 15        | -20%     |
|                | NEW LISTINGS       | 10        | 12        | -17%     |
| Condo/Co-op/TH | AVERAGE DOM        | -         | 10        | -        |
|                | % OF ASKING PRICE  | -         | 102%      |          |
|                | AVERAGE SOLD PRICE | -         | \$664,000 | -        |
|                | # OF CONTRACTS     | 0         | 2         | 0%       |
|                | NEW LISTINGS       | 0         | 1         | 0%       |
|                |                    |           |           |          |

Apr 2022

Apr 2021

% Change

# Hillsdale

### APRIL 2022

### Monthly Inventory



### Contracts By Price Range



### Listings By Price Range



# COMPASS



Compass makes no representations or warranties, express or implied, with respect to future market conditions or prices of residential product at the time the subject property or any competitive property is complete and ready for occupancy or with respect to any report, study, finding, recommendation or other information provided by Compass herein. Moreover, no warranty, express or implied, is made or should be assumed regarding the accuracy, adequacy, completeness, legality, reliability, merchantability or fitness for a particular purpose of any information, in part or whole, contained herein. All material is presented with the understanding that Compass shall not be deemed to provide legal, accounting or other professional services. This is not intended to solicit the purch