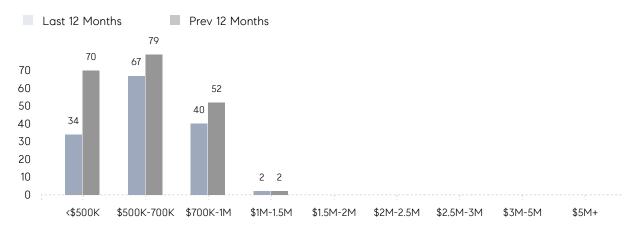

|
|                | AVERAGE SOLD PRICE | \$731,850 | \$570,639 | 28%      |
|                | # OF CONTRACTS     | 12        | 15        | -20%     |
|                | NEW LISTINGS       | 10        | 12        | -17%     |
| Condo/Co-op/TH | AVERAGE DOM        | -         | 10        | -        |
|                | % OF ASKING PRICE  | -         | 102%      |          |
|                | AVERAGE SOLD PRICE | -         | \$664,000 | -        |
|                | # OF CONTRACTS     | 0         | 2         | 0%       |
|                | NEW LISTINGS       | 0         | 1         | 0%       |
|                |                    |           |           |          |

Apr 2022

Apr 2021

% Change

# Hillsdale

### APRIL 2022

### Monthly Inventory



### Contracts By Price Range



### Listings By Price Range



# COMPASS



Compass makes no representations or warranties, express or implied, with respect to future market conditions or prices of residential product at the time the subject property or any competitive property is complete and ready for occupancy or with respect to any report, study, finding, recommendation or other information provided by Compass herein. Moreover, no warranty, express or implied, is made or should be assumed regarding the accuracy, adequacy, completeness, legality, reliability, merchantability or fitness for a particular purpose of any information, in part or whole, contained herein. All material is presented with the understanding that Compass shall not be deemed to provide legal, accounting or other professional services. This is no