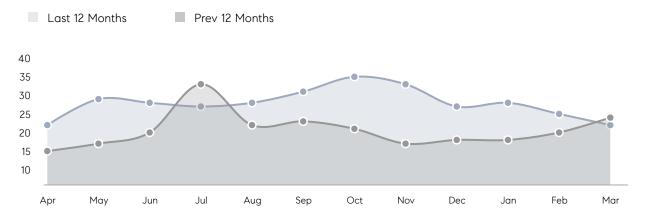

| % OF ASKING PRICE  | 100%      | 102%      |          |
|                | AVERAGE SOLD PRICE | \$588,071 | \$624,000 | -6%      |
|                | # OF CONTRACTS     | 10        | 16        | -37%     |
|                | NEW LISTINGS       | 8         | 19        | -58%     |
| Condo/Co-op/TH | AVERAGE DOM        | -         | 114       | -        |
|                | % OF ASKING PRICE  | -         | 99%       |          |
|                | AVERAGE SOLD PRICE | -         | \$625,000 | -        |
|                | # OF CONTRACTS     | 0         | 0         | 0%       |
|                | NEW LISTINGS       | 0         | 0         | 0%       |
|                |                    |           |           |          |

# Hillsdale

### MARCH 2023

### Monthly Inventory



### Contracts By Price Range



### Listings By Price Range



# COMPASS



Compass makes no representations or warranties, express or implied, with respect to future market conditions or prices of residential product at the time the subject property or any competitive property is complete and ready for occupancy or with respect to any report, study, finding, recommendation or other information provided by Compass herein. Moreover, no warranty, express or implied, is made or should be assumed regarding the accuracy, adequacy, completeness, legality, reliability, merchantability or fitness for a particular purpose of any information, in part or whole, contained herein. All material is presented with the understanding that Compass shall not be deemed to provide legal, accounting or other p