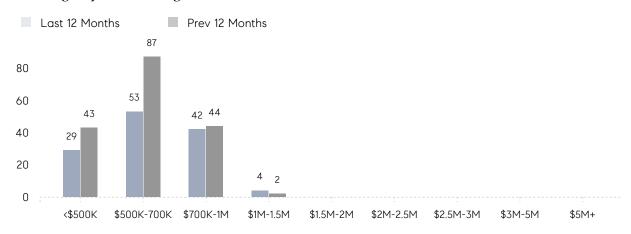

|
|                | AVERAGE SOLD PRICE | \$588,071 | \$624,000 | -6%      |
|                | # OF CONTRACTS     | 10        | 16        | -37%     |
|                | NEW LISTINGS       | 8         | 19        | -58%     |
| Condo/Co-op/TH | AVERAGE DOM        | -         | 114       | -        |
|                | % OF ASKING PRICE  | -         | 99%       |          |
|                | AVERAGE SOLD PRICE | -         | \$625,000 | -        |
|                | # OF CONTRACTS     | 0         | 0         | 0%       |
|                | NEW LISTINGS       | 0         | 0         | 0%       |
|                |                    |           |           |          |

# Hillsdale

### MARCH 2023

### Monthly Inventory



### Contracts By Price Range



### Listings By Price Range



# COMPASS



Compass makes no representations or warranties, express or implied, with respect to future market conditions or prices of residential product at the time the subject property or any competitive property is complete and ready for occupancy or with respect to any report, study, finding, recommendation or other information provided by Compass herein. Moreover, no warranty, express or implied, is made or should be assumed regarding the accuracy, adequacy, completeness, legality, reliability, merchantability or fitness for a particular purpose of any information, in part or whole, contained herein. All material is presented with the understanding that Compass shall not be deemed to provide legal, accounting or other professional services. This is not intended to solicit the purch