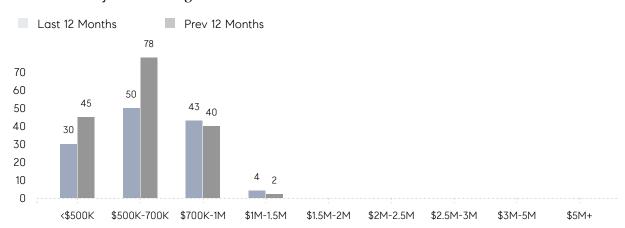

E  | 100%      | 102%      |          |
|                | AVERAGE SOLD PRICE | \$588,071 | \$624,000 | -6%      |
|                | # OF CONTRACTS     | 10        | 16        | -37%     |
|                | NEW LISTINGS       | 8         | 19        | -58%     |
| Condo/Co-op/TH | AVERAGE DOM        | -         | 114       | -        |
|                | % OF ASKING PRICE  | -         | 99%       |          |
|                | AVERAGE SOLD PRICE | -         | \$625,000 | -        |
|                | # OF CONTRACTS     | 0         | 0         | 0%       |
|                | NEW LISTINGS       | 0         | 0         | 0%       |
|                |                    |           |           |          |

# Hillsdale

### MARCH 2023

### Monthly Inventory



### Contracts By Price Range



### Listings By Price Range



# COMPASS



Compass makes no representations or warranties, express or implied, with respect to future market conditions or prices of residential product at the time the subject property or any competitive property is complete and ready for occupancy or with respect to any report, study, finding, recommendation or other information provided by Compass herein. Moreover, no warranty, express or implied, is made or should be assumed regarding the accuracy, adequacy, completeness, legality, reliability, merchantability or fitness for a particular purpose of any information, in part or whole, contained herein. All material is presented with the understanding that Compass shall not be deemed to provide legal, accounting or other professional services. This is no