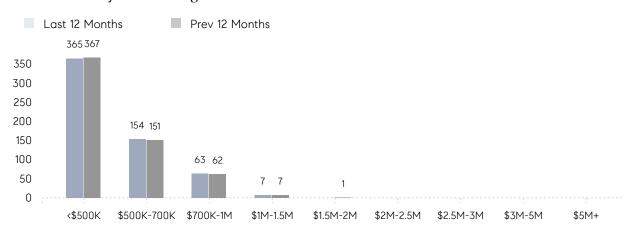

| 28        | 44        | -36%     |
|                | % OF ASKING PRICE  | 104%      | 101%      |          |
|                | AVERAGE SOLD PRICE | \$577,552 | \$644,294 | -10%     |
|                | # OF CONTRACTS     | 12        | 26        | -54%     |
|                | NEW LISTINGS       | 32        | 34        | -6%      |
| Condo/Co-op/TH | AVERAGE DOM        | 23        | 23        | 0%       |
|                | % OF ASKING PRICE  | 106%      | 103%      |          |
|                | AVERAGE SOLD PRICE | \$315,771 | \$258,036 | 22%      |
|                | # OF CONTRACTS     | 19        | 15        | 27%      |
|                | NEW LISTINGS       | 20        | 26        | -23%     |

# Hillsborough

MARCH 2022

### Monthly Inventory





### Contracts By Price Range



### Listings By Price Range



# COMPASS



Compass makes no representations or warranties, express or implied, with respect to future market conditions or prices of residential product at the time the subject property or any competitive property is complete and ready for occupancy or with respect to any report, study, finding, recommendation or other information provided by Compass herein. Moreover, no warranty, express or implied, is made or should be assumed regarding the accuracy, adequacy, completeness, legality, reliability, merchantability or fitness for a particular purpose of any information, in part or whole, contained herein. All material is presented with the understanding that Compass shall not be deemed to provide legal, accounting or other professional services. This is no