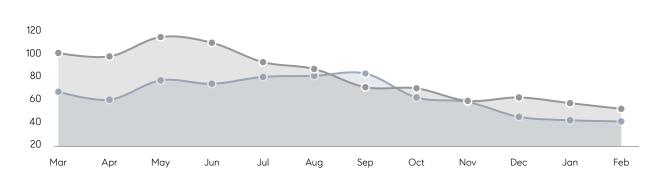

uses         | AVERAGE DOM        | 28        | 44        | -36%     |
|                | % OF ASKING PRICE  | 104%      | 101%      |          |
|                | AVERAGE SOLD PRICE | \$577,552 | \$644,294 | -10%     |
|                | # OF CONTRACTS     | 12        | 26        | -54%     |
|                | NEW LISTINGS       | 32        | 34        | -6%      |
| Condo/Co-op/TH | AVERAGE DOM        | 23        | 23        | 0%       |
|                | % OF ASKING PRICE  | 106%      | 103%      |          |
|                | AVERAGE SOLD PRICE | \$315,771 | \$258,036 | 22%      |
|                | # OF CONTRACTS     | 19        | 15        | 27%      |
|                | NEW LISTINGS       | 20        | 26        | -23%     |

# Hillsborough

MARCH 2022

### Monthly Inventory





### Contracts By Price Range



### Listings By Price Range



# COMPASS



Compass makes no representations or warranties, express or implied, with respect to future market conditions or prices of residential product at the time the subject property or any competitive property is complete and ready for occupancy or with respect to any report, study, finding, recommendation or other information provided by Compass herein. Moreover, no warranty, express or implied, is made or should be assumed regarding the accuracy, adequacy, completeness, legality, reliability, merchantability or fitness for a particular purpose of any information, in part or whole, contained herein. All material is presented with the understanding that Compass shall not be deemed to provide legal, accounting or other p