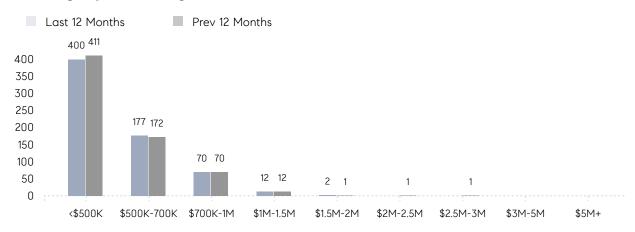

%     |
|                | % OF ASKING PRICE  | 104%      | 101%      |          |
|                | AVERAGE SOLD PRICE | \$577,552 | \$644,294 | -10%     |
|                | # OF CONTRACTS     | 12        | 26        | -54%     |
|                | NEW LISTINGS       | 32        | 34        | -6%      |
| Condo/Co-op/TH | AVERAGE DOM        | 23        | 23        | 0%       |
|                | % OF ASKING PRICE  | 106%      | 103%      |          |
|                | AVERAGE SOLD PRICE | \$315,771 | \$258,036 | 22%      |
|                | # OF CONTRACTS     | 19        | 15        | 27%      |
|                | NEW LISTINGS       | 20        | 26        | -23%     |

# Hillsborough

MARCH 2022

### Monthly Inventory





### Contracts By Price Range



### Listings By Price Range



# COMPASS



Compass makes no representations or warranties, express or implied, with respect to future market conditions or prices of residential product at the time the subject property or any competitive property is complete and ready for occupancy or with respect to any report, study, finding, recommendation or other information provided by Compass herein. Moreover, no warranty, express or implied, is made or should be assumed regarding the accuracy, adequacy, completeness, legality, reliability, merchantability or fitness for a particular purpose of any information, in part or whole, contained herein. All material is presented with the understanding that Compass shall not be deemed to provide legal, accounting or other professional services. This is not intended to solicit the purch