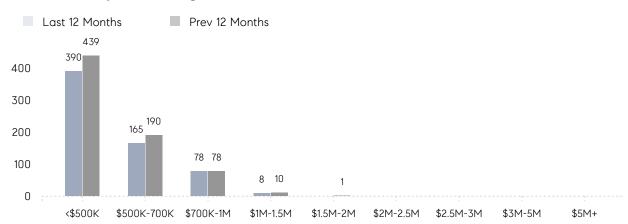

E  | 109%      | 105%      |          |
|                | AVERAGE SOLD PRICE | \$687,095 | \$667,766 | 3%       |
|                | # OF CONTRACTS     | 39        | 39        | 0%       |
|                | NEW LISTINGS       | 59        | 47        | 26%      |
| Condo/Co-op/TH | AVERAGE DOM        | 21        | 19        | 11%      |
|                | % OF ASKING PRICE  | 108%      | 106%      |          |
|                | AVERAGE SOLD PRICE | \$353,069 | \$263,646 | 34%      |
|                | # OF CONTRACTS     | 24        | 32        | -25%     |
|                | NEW LISTINGS       | 27        | 31        | -13%     |
|                |                    |           |           |          |

# Hillsborough

JUNE 2022

### Monthly Inventory





### Contracts By Price Range



### Listings By Price Range



# COMPASS



Compass makes no representations or warranties, express or implied, with respect to future market conditions or prices of residential product at the time the subject property or any competitive property is complete and ready for occupancy or with respect to any report, study, finding, recommendation or other information provided by Compass herein. Moreover, no warranty, express or implied, is made or should be assumed regarding the accuracy, adequacy, completeness, legality, reliability, merchantability or fitness for a particular purpose of any information, in part or whole, contained herein. All material is presented with the understanding that Compass shall not be deemed to provide legal, accounting or other professional services. This is no