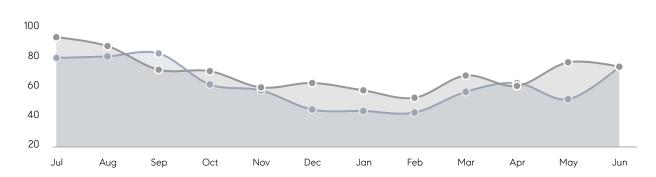

| % OF ASKING PRICE  | 109%      | 105%      |          |
|                | AVERAGE SOLD PRICE | \$687,095 | \$667,766 | 3%       |
|                | # OF CONTRACTS     | 39        | 39        | 0%       |
|                | NEW LISTINGS       | 59        | 47        | 26%      |
| Condo/Co-op/TH | AVERAGE DOM        | 21        | 19        | 11%      |
|                | % OF ASKING PRICE  | 108%      | 106%      |          |
|                | AVERAGE SOLD PRICE | \$353,069 | \$263,646 | 34%      |
|                | # OF CONTRACTS     | 24        | 32        | -25%     |
|                | NEW LISTINGS       | 27        | 31        | -13%     |
|                |                    |           |           |          |

# Hillsborough

JUNE 2022

### Monthly Inventory





### Contracts By Price Range



### Listings By Price Range



# COMPASS



Compass makes no representations or warranties, express or implied, with respect to future market conditions or prices of residential product at the time the subject property or any competitive property is complete and ready for occupancy or with respect to any report, study, finding, recommendation or other information provided by Compass herein. Moreover, no warranty, express or implied, is made or should be assumed regarding the accuracy, adequacy, completeness, legality, reliability, merchantability or fitness for a particular purpose of any information, in part or whole, contained herein. All material is presented with the understanding that Compass shall not be deemed to provide legal, accounting or other p