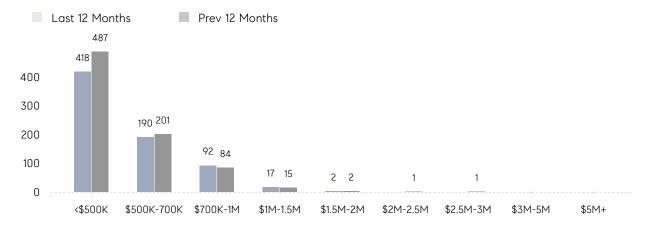

|
|                | AVERAGE SOLD PRICE | \$687,095 | \$667,766 | 3%       |
|                | # OF CONTRACTS     | 39        | 39        | 0%       |
|                | NEW LISTINGS       | 59        | 47        | 26%      |
| Condo/Co-op/TH | AVERAGE DOM        | 21        | 19        | 11%      |
|                | % OF ASKING PRICE  | 108%      | 106%      |          |
|                | AVERAGE SOLD PRICE | \$353,069 | \$263,646 | 34%      |
|                | # OF CONTRACTS     | 24        | 32        | -25%     |
|                | NEW LISTINGS       | 27        | 31        | -13%     |
|                |                    |           |           |          |

# Hillsborough

JUNE 2022

### Monthly Inventory





### Contracts By Price Range



### Listings By Price Range



# COMPASS



Compass makes no representations or warranties, express or implied, with respect to future market conditions or prices of residential product at the time the subject property or any competitive property is complete and ready for occupancy or with respect to any report, study, finding, recommendation or other information provided by Compass herein. Moreover, no warranty, express or implied, is made or should be assumed regarding the accuracy, adequacy, completeness, legality, reliability, merchantability or fitness for a particular purpose of any information, in part or whole, contained herein. All material is presented with the understanding that Compass shall not be deemed to provide legal, accounting or other professional services. This is not intended to solicit the purch