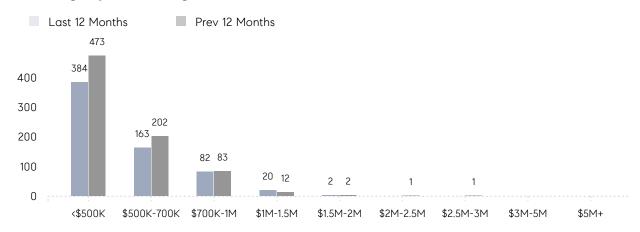

|
|                | AVERAGE SOLD PRICE | \$686,498 | \$649,966 | 6%       |
|                | # OF CONTRACTS     | 28        | 26        | 8%       |
|                | NEW LISTINGS       | 28        | 39        | -28%     |
| Condo/Co-op/TH | AVERAGE DOM        | 31        | 16        | 94%      |
|                | % OF ASKING PRICE  | 103%      | 104%      |          |
|                | AVERAGE SOLD PRICE | \$302,735 | \$304,410 | -1%      |
|                | # OF CONTRACTS     | 25        | 29        | -14%     |
|                | NEW LISTINGS       | 17        | 27        | -37%     |
|                |                    |           |           |          |

# Hillsborough

AUGUST 2022

### Monthly Inventory



### Contracts By Price Range



### Listings By Price Range



# COMPASS



Compass makes no representations or warranties, express or implied, with respect to future market conditions or prices of residential product at the time the subject property or any competitive property is complete and ready for occupancy or with respect to any report, study, finding, recommendation or other information provided by Compass herein. Moreover, no warranty, express or implied, is made or should be assumed regarding the accuracy, adequacy, completeness, legality, reliability, merchantability or fitness for a particular purpose of any information, in part or whole, contained herein. All material is presented with the understanding that Compass shall not be deemed to provide legal, accounting or other professional services. This is not intended to solicit the purch