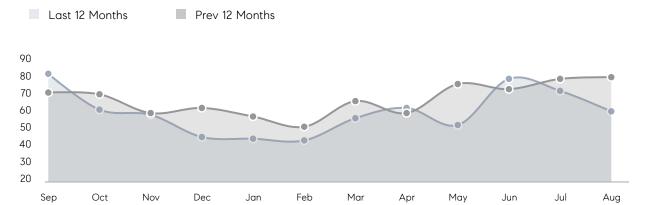

| % OF ASKING PRICE  | 103%      | 105%      |          |
|                | AVERAGE SOLD PRICE | \$686,498 | \$649,966 | 6%       |
|                | # OF CONTRACTS     | 28        | 26        | 8%       |
|                | NEW LISTINGS       | 28        | 39        | -28%     |
| Condo/Co-op/TH | AVERAGE DOM        | 31        | 16        | 94%      |
|                | % OF ASKING PRICE  | 103%      | 104%      |          |
|                | AVERAGE SOLD PRICE | \$302,735 | \$304,410 | -1%      |
|                | # OF CONTRACTS     | 25        | 29        | -14%     |
|                | NEW LISTINGS       | 17        | 27        | -37%     |
|                |                    |           |           |          |

# Hillsborough

AUGUST 2022

### Monthly Inventory



### Contracts By Price Range



### Listings By Price Range



# COMPASS



Compass makes no representations or warranties, express or implied, with respect to future market conditions or prices of residential product at the time the subject property or any competitive property is complete and ready for occupancy or with respect to any report, study, finding, recommendation or other information provided by Compass herein. Moreover, no warranty, express or implied, is made or should be assumed regarding the accuracy, adequacy, completeness, legality, reliability, merchantability or fitness for a particular purpose of any information, in part or whole, contained herein. All material is presented with the understanding that Compass shall not be deemed to provide legal, accounting or other p