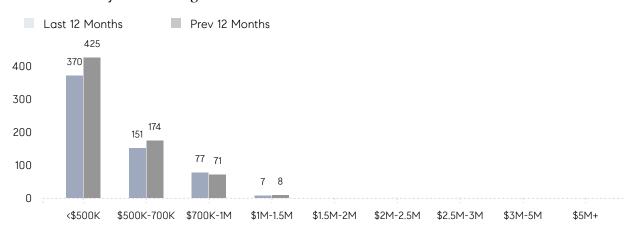

E  | 103%      | 105%      |          |
|                | AVERAGE SOLD PRICE | \$686,498 | \$649,966 | 6%       |
|                | # OF CONTRACTS     | 28        | 26        | 8%       |
|                | NEW LISTINGS       | 28        | 39        | -28%     |
| Condo/Co-op/TH | AVERAGE DOM        | 31        | 16        | 94%      |
|                | % OF ASKING PRICE  | 103%      | 104%      |          |
|                | AVERAGE SOLD PRICE | \$302,735 | \$304,410 | -1%      |
|                | # OF CONTRACTS     | 25        | 29        | -14%     |
|                | NEW LISTINGS       | 17        | 27        | -37%     |
|                |                    |           |           |          |

# Hillsborough

AUGUST 2022

### Monthly Inventory



### Contracts By Price Range



### Listings By Price Range



# COMPASS



Compass makes no representations or warranties, express or implied, with respect to future market conditions or prices of residential product at the time the subject property or any competitive property is complete and ready for occupancy or with respect to any report, study, finding, recommendation or other information provided by Compass herein. Moreover, no warranty, express or implied, is made or should be assumed regarding the accuracy, adequacy, completeness, legality, reliability, merchantability or fitness for a particular purpose of any information, in part or whole, contained herein. All material is presented with the understanding that Compass shall not be deemed to provide legal, accounting or other professional services. This is no