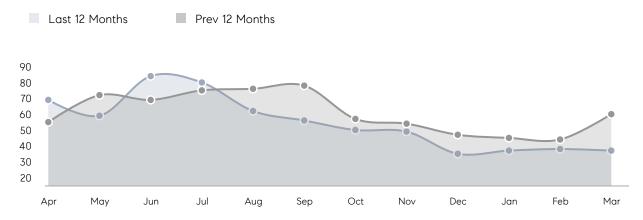

| AVERAGE DOM        | 37        | 28        | 32%      |
|                | % OF ASKING PRICE  | 107%      | 104%      |          |
|                | AVERAGE SOLD PRICE | \$553,799 | \$577,552 | - 4%     |
|                | # OF CONTRACTS     | 25        | 15        | 67%      |
|                | NEW LISTINGS       | 25        | 34        | -26%     |
| Condo/Co-op/TH | AVERAGE DOM        | 22        | 22        | 0%       |
|                | % OF ASKING PRICE  | 106%      | 106%      |          |
|                | AVERAGE SOLD PRICE | \$363,412 | \$313,998 | 16%      |
|                | # OF CONTRACTS     | 6         | 19        | -68%     |
|                | NEW LISTINGS       | 9         | 20        | -55%     |

# Hillsborough

#### MARCH 2023

#### Monthly Inventory



### Contracts By Price Range



### Listings By Price Range



COMPASS

 $\sim$   $\sim$   $\sim$   $\sim$   $\sim$ / / / / / / / //// | | | | | / ------

Compass makes no representations or warranties, express or implied, with respect to future market conditions or prices of residential product at the time the subject property or any competitive property is complete and ready for occupancy or with respect to any report, study, finding, recommendation or other information provided by Compass herein. Moreover, no warranty, express or implied, is made or should be assumed regarding the accuracy, adequacy, completeness, legality, reliability, merchantability or fitness for a particular purpose of any information, in part or whole, contained herein. All material is presented with the underst