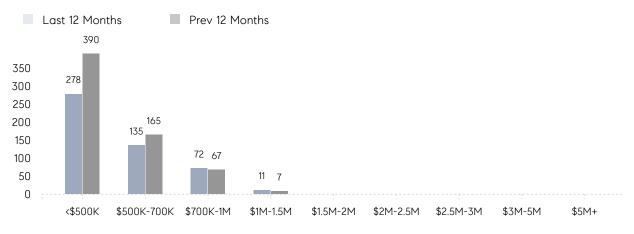

37        | 28        | 32%      |
|                | % OF ASKING PRICE  | 107%      | 104%      |          |
|                | AVERAGE SOLD PRICE | \$553,799 | \$577,552 | - 4%     |
|                | # OF CONTRACTS     | 25        | 15        | 67%      |
|                | NEW LISTINGS       | 25        | 34        | -26%     |
| Condo/Co-op/TH | AVERAGE DOM        | 22        | 22        | 0%       |
|                | % OF ASKING PRICE  | 106%      | 106%      |          |
|                | AVERAGE SOLD PRICE | \$363,412 | \$313,998 | 16%      |
|                | # OF CONTRACTS     | 6         | 19        | -68%     |
|                | NEW LISTINGS       | 9         | 20        | -55%     |

# Hillsborough

#### MARCH 2023

#### Monthly Inventory



### Contracts By Price Range



### Listings By Price Range



COMPASS

 $\sim$   $\sim$   $\sim$   $\sim$   $\sim$ / / / / / / / //// | | | | | / ------

Compass makes no representations or warranties, express or implied, with respect to future market conditions or prices of residential product at the time the subject property or any competitive property is complete and ready for occupancy or with respect to any report, study, finding, recommendation or other information provided by Compass herein. Moreover, no warranty, express or implied, is made or should be assumed regarding the accuracy, adequacy, completeness, legality, reliability, merchantability or fitness for a particular purpose of any information, in part or whole, contained herein. All material is presented with the understanding that Compass shall not be