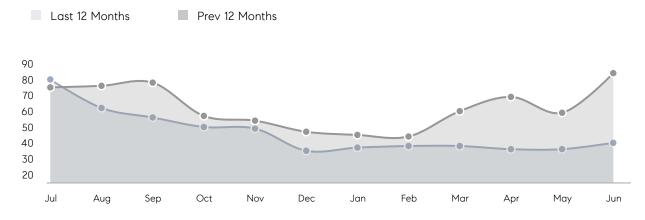

Houses         | AVERAGE DOM        | 19        | 17        | 12%      |
|                | % OF ASKING PRICE  | 105%      | 109%      |          |
|                | AVERAGE SOLD PRICE | \$825,366 | \$679,090 | 22%      |
|                | # OF CONTRACTS     | 30        | 36        | -17%     |
|                | NEW LISTINGS       | 29        | 59        | -51%     |
| Condo/Co-op/TH | AVERAGE DOM        | 18        | 21        | -14%     |
|                | % OF ASKING PRICE  | 108%      | 108%      |          |
|                | AVERAGE SOLD PRICE | \$379,458 | \$353,144 | 7%       |
|                | # OF CONTRACTS     | 16        | 21        | -24%     |
|                | NEW LISTINGS       | 23        | 28        | -18%     |

# Hillsborough

JUNE 2023

#### Monthly Inventory





#### Contracts By Price Range

#### Listings By Price Range



COMPASS

 $\sim$   $\sim$   $\sim$   $\sim$   $\sim$ / / / / / / / //// | | | | | / ------

Compass makes no representations or warranties, express or implied, with respect to future market conditions or prices of residential product at the time the subject property or any competitive property is complete and ready for occupancy or with respect to any report, study, finding, recommendation or other information provided by Compass herein. Moreover, no warranty, express or implied, is made or should be assumed regarding the accuracy, adequacy, completeness, legality, reliability, merchantability or fitness for a particular purpose of any information, in part or whole, contained herein. All material is presented with the under