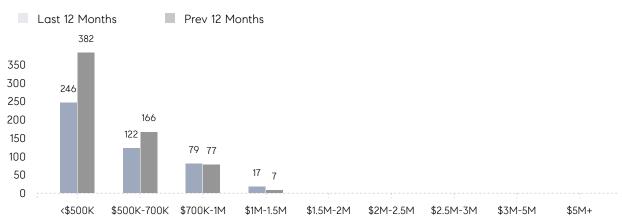

uses         | AVERAGE DOM        | 19        | 17        | 12%      |
|                | % OF ASKING PRICE  | 105%      | 109%      |          |
|                | AVERAGE SOLD PRICE | \$825,366 | \$679,090 | 22%      |
|                | # OF CONTRACTS     | 30        | 36        | -17%     |
|                | NEW LISTINGS       | 29        | 59        | -51%     |
| Condo/Co-op/TH | AVERAGE DOM        | 18        | 21        | -14%     |
|                | % OF ASKING PRICE  | 108%      | 108%      |          |
|                | AVERAGE SOLD PRICE | \$379,458 | \$353,144 | 7%       |
|                | # OF CONTRACTS     | 16        | 21        | -24%     |
|                | NEW LISTINGS       | 23        | 28        | -18%     |

# Hillsborough

JUNE 2023

#### Monthly Inventory





#### Contracts By Price Range

#### Listings By Price Range



COMPASS

 $\sim$   $\sim$   $\sim$   $\sim$   $\sim$ / / / / / / / //// | | | | | / ------

Compass makes no representations or warranties, express or implied, with respect to future market conditions or prices of residential product at the time the subject property or any competitive property is complete and ready for occupancy or with respect to any report, study, finding, recommendation or other information provided by Compass herein. Moreover, no warranty, express or implied, is made or should be assumed regarding the accuracy, adequacy, completeness, legality, reliability, merchantability or fitness for a particular purpose of any information, in part or whole, contained herein. All material is presented with the underst