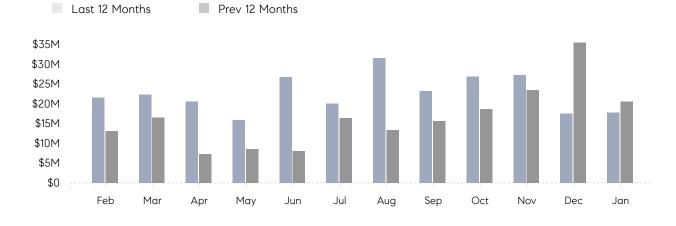

## **Property Statistics**

|               |               | Jan 2022     | Jan 2021     | % Change |
|---------------|---------------|--------------|--------------|----------|
| Single-Family | # OF SALES    | 27           | 34           | -20.6%   |
|               | SALES VOLUME  | \$17,708,000 | \$20,578,000 | -13.9%   |
|               | AVERAGE PRICE | \$655,852    | \$605,235    | 8.4%     |
|               | AVERAGE DOM   | 71           | 56           | 26.8%    |

## Monthly Total Sales Volume

COMPASS

 $\sim$   $\sim$   $\sim$   $\sim$   $\sim$ / / / / / / / //// | | | | | / ------

Compass makes no representations or warranties, express or implied, with respect to future market conditions or prices of residential product at the time the subject property or any competitive property is complete and ready for occupancy or with respect to any report, study, finding, recommendation or other information provided by Compass herein. Moreover, no warranty, express or implied, is made or should be assumed regarding the accuracy, adequacy, completeness, legality, reliability, merchantability or fitness for a particular purpose of any information, in part or whole, contained herein. All material is presented with the understanding that Compass shall not be deemed to provide legal, accounting or other professional services. This is not intended to solicit the purchase or sale of any property. Any and all such warranties are hereby expressly disclaimed. Equal Housing Opportunity.