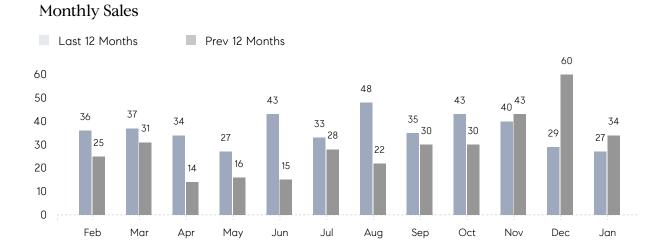

## **Property Statistics**

|               |               | Jan 2022     | Jan 2021     | % Change |
|---------------|---------------|--------------|--------------|----------|
| Single-Family | # OF SALES    | 27           | 34           | -20.6%   |
|               | SALES VOLUME  | \$17,708,000 | \$20,578,000 | -13.9%   |
|               | AVERAGE PRICE | \$655,852    | \$605,235    | 8.4%     |
|               | AVERAGE DOM   | 71           | 56           | 26.8%    |