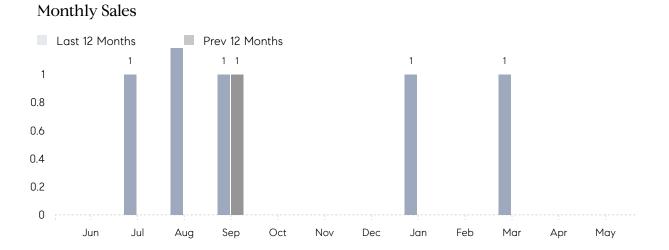

## **Property Statistics**

|               |               | May 2022 | May 2021 | % Change |  |
|---------------|---------------|----------|----------|----------|--|
| Single-Family | # OF SALES    | 0        | 0        | 0.0%     |  |
|               | SALES VOLUME  | \$0      | \$0      | -        |  |
|               | AVERAGE PRICE | \$0      | \$0      | -        |  |
|               | AVERAGE DOM   | 0        | 0        | -        |  |