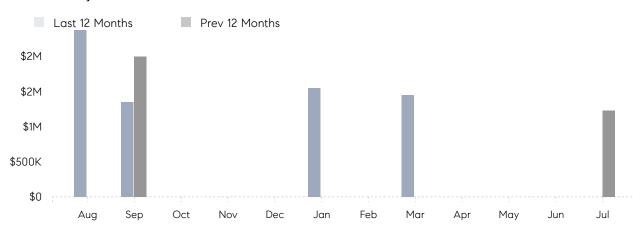

July 2022

# Hewlett Neck Market Insights

## Hewlett Neck

NASSAU, JULY 2022

### **Property Statistics**

|               |               | Jul 2022 | Jul 2021    | % Change |   |
|---------------|---------------|----------|-------------|----------|---|
| Single-Family | # OF SALES    | 0        | 1           | 0.0%     | _ |
|               | SALES VOLUME  | \$0      | \$1,230,000 | -        |   |
|               | AVERAGE PRICE | \$0      | \$1,230,000 | -        |   |
|               | AVERAGE DOM   | 0        | 18          | _        |   |

### Monthly Sales



### Monthly Total Sales Volume



# COMPASS



Compass makes no representations or warranties, express or implied, with respect to future market conditions or prices of residential product at the time the subject property or any competitive property is complete and ready for occupancy or with respect to any report, study, finding, recommendation or other information provided by Compass herein. Moreover, no warranty, express or implied, is made or should be assumed regarding the accuracy, adequacy, completeness, legality, reliability, merchantability or fitness for a particular purpose of any information, in part or whole, contained herein. All material is presented with the understanding that Compass shall not be deemed to provide legal, accounting or other professional services. This is not intended to solicit the purch