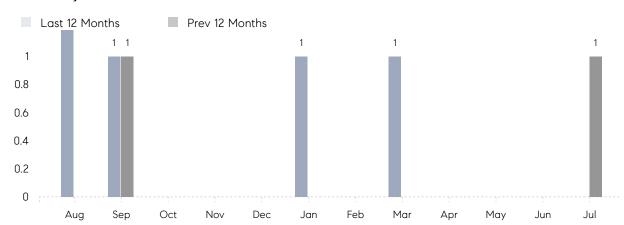

July 2022

# Hewlett Neck Market Insights

## Hewlett Neck

NASSAU, JULY 2022

### **Property Statistics**

|               |               | Jul 2022 | Jul 2021    | % Change |   |
|---------------|---------------|----------|-------------|----------|---|
| Single-Family | # OF SALES    | 0        | 1           | 0.0%     | _ |
|               | SALES VOLUME  | \$0      | \$1,230,000 | -        |   |
|               | AVERAGE PRICE | \$0      | \$1,230,000 | -        |   |
|               | AVERAGE DOM   | 0        | 18          | _        |   |

### Monthly Sales



### Monthly Total Sales Volume



# COMPASS



Compass makes no representations or warranties, express or implied, with respect to future market conditions or prices of residential product at the time the subject property or any competitive property is complete and ready for occupancy or with respect to any report, study, finding, recommendation or other information provided by Compass herein. Moreover, no warranty, express or implied, is made or should be assumed regarding the accuracy, adequacy, completeness, legality, reliability, merchantability or fitness for a particular purpose of any information, in part or whole, contained herein. All material is presented with the understanding that Compass shall not be deemed to provide legal, accounting or other professional services. This is