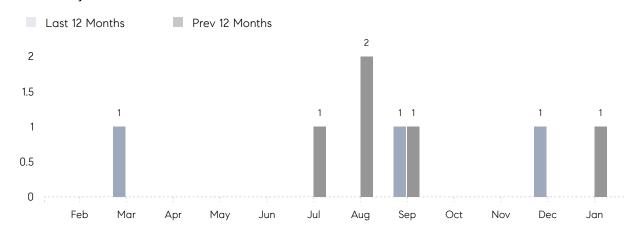

January 2023

# Hewlett Neck Market Insights

## Hewlett Neck

NASSAU, JANUARY 2023

### **Property Statistics**

|               |               | Jan 2023 | Jan 2022    | % Change |  |
|---------------|---------------|----------|-------------|----------|--|
| Single-Family | # OF SALES    | 0        | 1           | 0.0%     |  |
|               | SALES VOLUME  | \$0      | \$1,549,000 | -        |  |
|               | AVERAGE PRICE | \$0      | \$1,549,000 | -        |  |
|               | AVERAGE DOM   | 0        | 21          | -        |  |

### Monthly Sales



### Monthly Total Sales Volume



# COMPASS



Compass makes no representations or warranties, express or implied, with respect to future market conditions or prices of residential product at the time the subject property or any competitive property is complete and ready for occupancy or with respect to any report, study, finding, recommendation or other information provided by Compass herein. Moreover, no warranty, express or implied, is made or should be assumed regarding the accuracy, adequacy, completeness, legality, reliability, merchantability or fitness for a particular purpose of any information, in part or whole, contained herein. All material is presented with the understanding that Compass shall not be deemed to provide legal, accounting or other professional services. This is