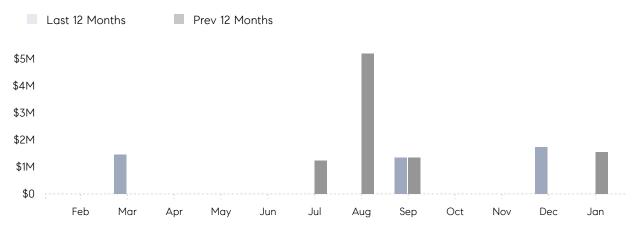

January 2023

# Hewlett Neck Market Insights

## Hewlett Neck

NASSAU, JANUARY 2023

### **Property Statistics**

|               |               | Jan 2023 | Jan 2022    | % Change |  |
|---------------|---------------|----------|-------------|----------|--|
| Single-Family | # OF SALES    | 0        | 1           | 0.0%     |  |
|               | SALES VOLUME  | \$0      | \$1,549,000 | -        |  |
|               | AVERAGE PRICE | \$0      | \$1,549,000 | -        |  |
|               | AVERAGE DOM   | 0        | 21          | -        |  |

### Monthly Sales



### Monthly Total Sales Volume



# COMPASS



Compass makes no representations or warranties, express or implied, with respect to future market conditions or prices of residential product at the time the subject property or any competitive property is complete and ready for occupancy or with respect to any report, study, finding, recommendation or other information provided by Compass herein. Moreover, no warranty, express or implied, is made or should be assumed regarding the accuracy, adequacy, completeness, legality, reliability, merchantability or fitness for a particular purpose of any information, in part or whole, contained herein. All material is presented with the understanding that Compass shall not be deemed to provide legal, accounting or other professional services. This is not intended to solicit the purch