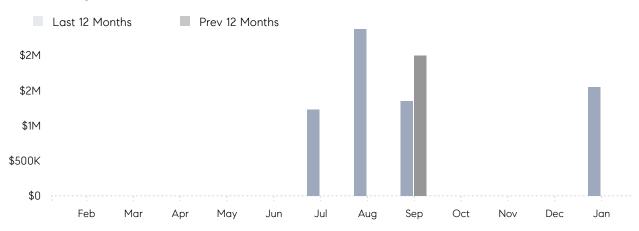

#### Monthly Total Sales Volume

### **Property Statistics**

|               |               | Jan 2022    | Jan 2021 | % Change |  |
|---------------|---------------|-------------|----------|----------|--|
| Single-Family | # OF SALES    | 1           | 0        | 0.0%     |  |
|               | SALES VOLUME  | \$1,549,000 | \$0      | -        |  |
|               | AVERAGE PRICE | \$1,549,000 | \$0      | -        |  |
|               | AVERAGE DOM   | 21          | 0        | _        |  |