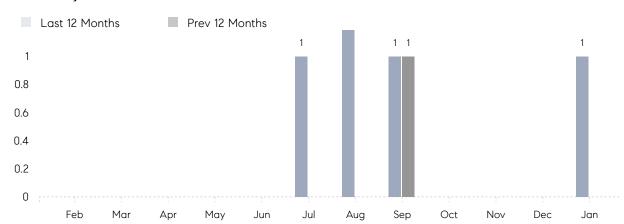

#### Monthly Sales

### **Property Statistics**

|               |               | Jan 2022    | Jan 2021 | % Change |  |
|---------------|---------------|-------------|----------|----------|--|
| Single-Family | # OF SALES    | 1           | 0        | 0.0%     |  |
|               | SALES VOLUME  | \$1,549,000 | \$0      | -        |  |
|               | AVERAGE PRICE | \$1,549,000 | \$0      | -        |  |
|               | AVERAGE DOM   | 21          | 0        | _        |  |