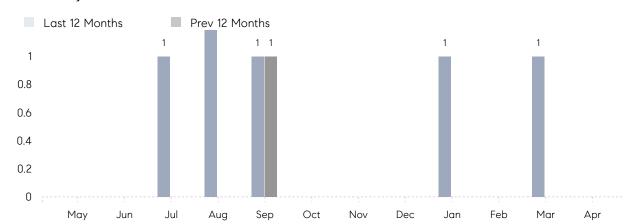

April 2022

# Hewlett Neck Market Insights

## Hewlett Neck

NASSAU, APRIL 2022

### **Property Statistics**

|               |               | Apr 2022 | Apr 2021 | % Change |  |
|---------------|---------------|----------|----------|----------|--|
| Single-Family | # OF SALES    | 0        | 0        | 0.0%     |  |
|               | SALES VOLUME  | \$0      | \$0      | -        |  |
|               | AVERAGE PRICE | \$0      | \$0      | -        |  |
|               | AVERAGE DOM   | 0        | 0        | _        |  |

### Monthly Sales



### Monthly Total Sales Volume



# COMPASS



Compass makes no representations or warranties, express or implied, with respect to future market conditions or prices of residential product at the time the subject property or any competitive property is complete and ready for occupancy or with respect to any report, study, finding, recommendation or other information provided by Compass herein. Moreover, no warranty, express or implied, is made or should be assumed regarding the accuracy, adequacy, completeness, legality, reliability, merchantability or fitness for a particular purpose of any information, in part or whole, contained herein. All material is presented with the understanding that Compass shall not be deemed to provide legal, accounting or other professional services. This is