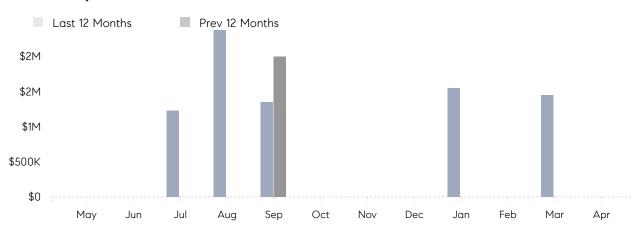

April 2022

# Hewlett Neck Market Insights

## Hewlett Neck

NASSAU, APRIL 2022

### **Property Statistics**

|               |               | Apr 2022 | Apr 2021 | % Change |  |
|---------------|---------------|----------|----------|----------|--|
| Single-Family | # OF SALES    | 0        | 0        | 0.0%     |  |
|               | SALES VOLUME  | \$0      | \$0      | -        |  |
|               | AVERAGE PRICE | \$0      | \$0      | -        |  |
|               | AVERAGE DOM   | 0        | 0        | _        |  |

### Monthly Sales



### Monthly Total Sales Volume



# COMPASS



Compass makes no representations or warranties, express or implied, with respect to future market conditions or prices of residential product at the time the subject property or any competitive property is complete and ready for occupancy or with respect to any report, study, finding, recommendation or other information provided by Compass herein. Moreover, no warranty, express or implied, is made or should be assumed regarding the accuracy, adequacy, completeness, legality, reliability, merchantability or fitness for a particular purpose of any information, in part or whole, contained herein. All material is presented with the understanding that Compass shall not be deemed to provide legal, accounting or other professional services. This is not intended to solicit the purch