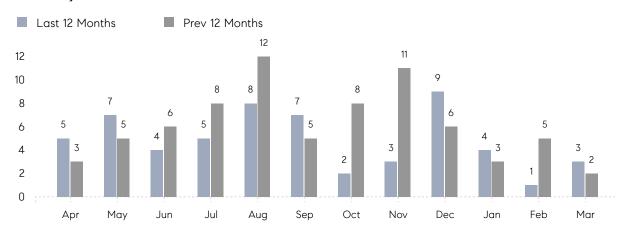

March 2023

# Hewlett Market Insights

## Hewlett

NASSAU, MARCH 2023

### **Property Statistics**

|               |               | Mar 2023    | Mar 2022    | % Change |  |
|---------------|---------------|-------------|-------------|----------|--|
| Single-Family | # OF SALES    | 3           | 2           | 50.0%    |  |
|               | SALES VOLUME  | \$2,200,000 | \$1,383,000 | 59.1%    |  |
|               | AVERAGE PRICE | \$733,333   | \$691,500   | 6.0%     |  |
|               | AVERAGE DOM   | 26          | 82          | -68.3%   |  |

#### Monthly Sales



#### Monthly Total Sales Volume



# COMPASS



Compass makes no representations or warranties, express or implied, with respect to future market conditions or prices of residential product at the time the subject property or any competitive property is complete and ready for occupancy or with respect to any report, study, finding, recommendation or other information provided by Compass herein. Moreover, no warranty, express or implied, is made or should be assumed regarding the accuracy, adequacy, completeness, legality, reliability, merchantability or fitness for a particular purpose of any information, in part or whole, contained herein. All material is presented with the understanding that Compass shall not be deemed to provide legal, accounting or other professional services. This i