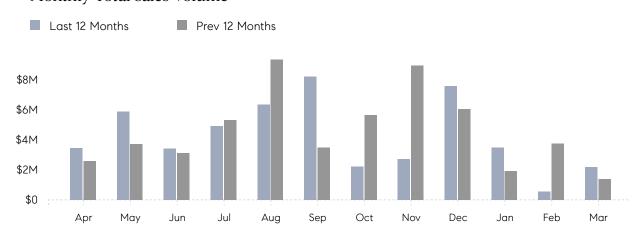

March 2023

# Hewlett Market Insights

## Hewlett

NASSAU, MARCH 2023

### **Property Statistics**

|               |               | Mar 2023    | Mar 2022    | % Change |  |
|---------------|---------------|-------------|-------------|----------|--|
| Single-Family | # OF SALES    | 3           | 2           | 50.0%    |  |
|               | SALES VOLUME  | \$2,200,000 | \$1,383,000 | 59.1%    |  |
|               | AVERAGE PRICE | \$733,333   | \$691,500   | 6.0%     |  |
|               | AVERAGE DOM   | 26          | 82          | -68.3%   |  |

#### Monthly Sales



#### Monthly Total Sales Volume



# COMPASS



Compass makes no representations or warranties, express or implied, with respect to future market conditions or prices of residential product at the time the subject property or any competitive property is complete and ready for occupancy or with respect to any report, study, finding, recommendation or other information provided by Compass herein. Moreover, no warranty, express or implied, is made or should be assumed regarding the accuracy, adequacy, completeness, legality, reliability, merchantability or fitness for a particular purpose of any information, in part or whole, contained herein. All material is presented with the understanding that Compass shall not be deemed to provide legal, accounting or other professional services. This is not intended to solicit the purch