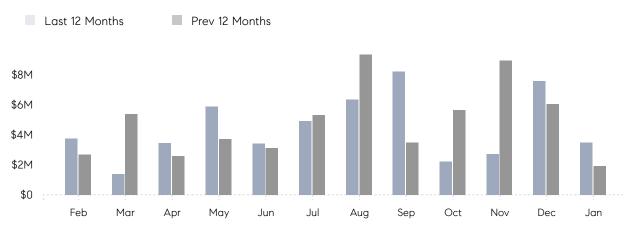

January 2023

# Hewlett Market Insights

## Hewlett

NASSAU, JANUARY 2023

### **Property Statistics**

|               |               | Jan 2023    | Jan 2022    | % Change |  |
|---------------|---------------|-------------|-------------|----------|--|
| Single-Family | # OF SALES    | 4           | 3           | 33.3%    |  |
|               | SALES VOLUME  | \$3,475,050 | \$1,907,000 | 82.2%    |  |
|               | AVERAGE PRICE | \$868,763   | \$635,667   | 36.7%    |  |
|               | AVERAGE DOM   | 118         | 56          | 110.7%   |  |

#### Monthly Sales



#### Monthly Total Sales Volume



# COMPASS



Compass makes no representations or warranties, express or implied, with respect to future market conditions or prices of residential product at the time the subject property or any competitive property is complete and ready for occupancy or with respect to any report, study, finding, recommendation or other information provided by Compass herein. Moreover, no warranty, express or implied, is made or should be assumed regarding the accuracy, adequacy, completeness, legality, reliability, merchantability or fitness for a particular purpose of any information, in part or whole, contained herein. All material is presented with the understanding that Compass shall not be deemed to provide legal, accounting or other professional services. This is not intended to solicit the purch