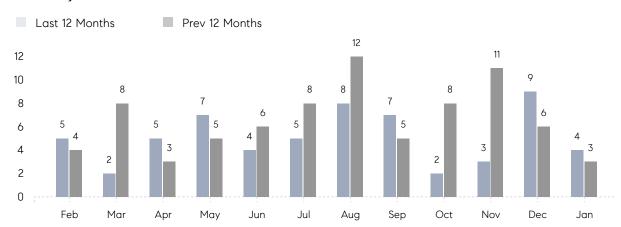

January 2023

# Hewlett Market Insights

## Hewlett

NASSAU, JANUARY 2023

### **Property Statistics**

|               |               | Jan 2023    | Jan 2022    | % Change |  |
|---------------|---------------|-------------|-------------|----------|--|
| Single-Family | # OF SALES    | 4           | 3           | 33.3%    |  |
|               | SALES VOLUME  | \$3,475,050 | \$1,907,000 | 82.2%    |  |
|               | AVERAGE PRICE | \$868,763   | \$635,667   | 36.7%    |  |
|               | AVERAGE DOM   | 118         | 56          | 110.7%   |  |

#### Monthly Sales



#### Monthly Total Sales Volume



# COMPASS



Compass makes no representations or warranties, express or implied, with respect to future market conditions or prices of residential product at the time the subject property or any competitive property is complete and ready for occupancy or with respect to any report, study, finding, recommendation or other information provided by Compass herein. Moreover, no warranty, express or implied, is made or should be assumed regarding the accuracy, adequacy, completeness, legality, reliability, merchantability or fitness for a particular purpose of any information, in part or whole, contained herein. All material is presented with the understanding that Compass shall not be deemed to provide legal, accounting or other professional services. This i