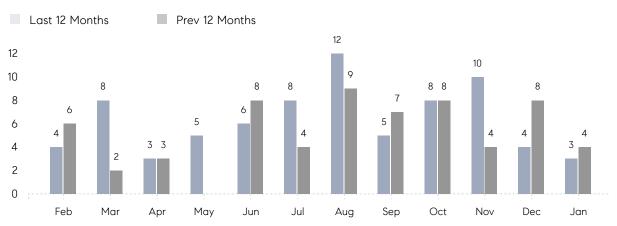

## **Property Statistics**

|               |               | Jan 2022    | Jan 2021    | % Change |  |
|---------------|---------------|-------------|-------------|----------|--|
| Single-Family | # OF SALES    | 3           | 4           | -25.0%   |  |
|               | SALES VOLUME  | \$1,907,000 | \$2,350,000 | -18.9%   |  |
|               | AVERAGE PRICE | \$635,667   | \$587,500   | 8.2%     |  |
|               | AVERAGE DOM   | 56          | 26          | 115.4%   |  |