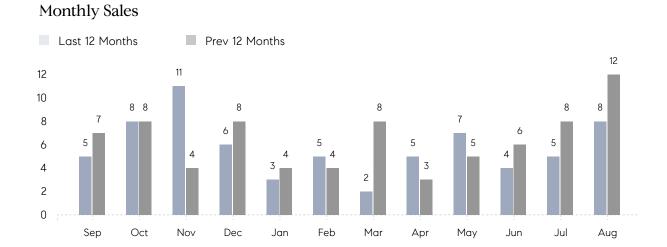

## **Property Statistics**

|               |               | Aug 2022    | Aug 2021    | % Change |
|---------------|---------------|-------------|-------------|----------|
| Single-Family | # OF SALES    | 8           | 12          | -33.3%   |
|               | SALES VOLUME  | \$6,374,000 | \$9,368,000 | -32.0%   |
|               | AVERAGE PRICE | \$796,750   | \$780,667   | 2.1%     |
|               | AVERAGE DOM   | 31          | 49          | -36.7%   |