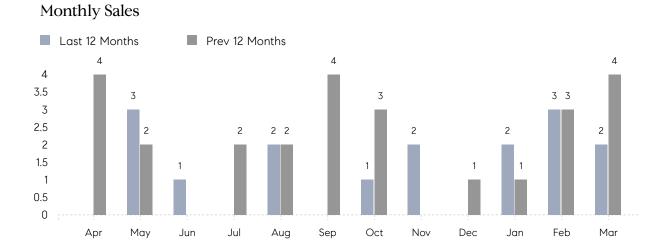

## **Property Statistics**

|               |               | Mar 2023    | Mar 2022    | % Change |
|---------------|---------------|-------------|-------------|----------|
| Single-Family | # OF SALES    | 2           | 4           | -50.0%   |
|               | SALES VOLUME  | \$3,550,000 | \$5,595,000 | -36.6%   |
|               | AVERAGE PRICE | \$1,775,000 | \$1,398,750 | 26.9%    |
|               | AVERAGE DOM   | 57          | 89          | -36.0%   |