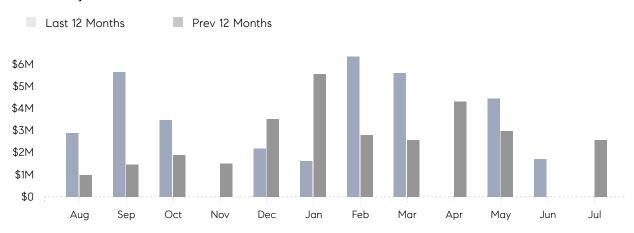

July 2022

# Hewlett Harbor Market Insights

## Hewlett Harbor

NASSAU, JULY 2022

### **Property Statistics**

|               |               | Jul 2022 | Jul 2021    | % Change |  |
|---------------|---------------|----------|-------------|----------|--|
| Single-Family | # OF SALES    | 0        | 2           | 0.0%     |  |
|               | SALES VOLUME  | \$0      | \$2,559,000 | -        |  |
|               | AVERAGE PRICE | \$0      | \$1,279,500 | -        |  |
|               | AVERAGE DOM   | 0        | 61          | _        |  |

### Monthly Sales



### Monthly Total Sales Volume



# COMPASS



Compass makes no representations or warranties, express or implied, with respect to future market conditions or prices of residential product at the time the subject property or any competitive property is complete and ready for occupancy or with respect to any report, study, finding, recommendation or other information provided by Compass herein. Moreover, no warranty, express or implied, is made or should be assumed regarding the accuracy, adequacy, completeness, legality, reliability, merchantability or fitness for a particular purpose of any information, in part or whole, contained herein. All material is presented with the understanding that Compass shall not be deemed to provide legal, accounting or other professional services. This is not intended to solicit the purch