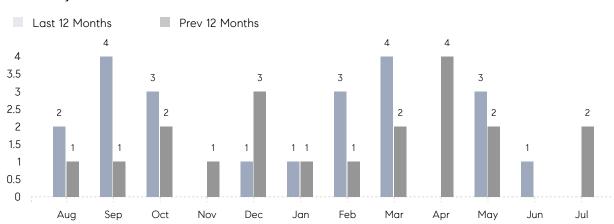

July 2022

# Hewlett Harbor Market Insights

## Hewlett Harbor

NASSAU, JULY 2022

### **Property Statistics**

|               |               | Jul 2022 | Jul 2021    | % Change |  |
|---------------|---------------|----------|-------------|----------|--|
| Single-Family | # OF SALES    | 0        | 2           | 0.0%     |  |
|               | SALES VOLUME  | \$0      | \$2,559,000 | -        |  |
|               | AVERAGE PRICE | \$0      | \$1,279,500 | -        |  |
|               | AVERAGE DOM   | 0        | 61          | _        |  |

### Monthly Sales



### Monthly Total Sales Volume



# COMPASS



Compass makes no representations or warranties, express or implied, with respect to future market conditions or prices of residential product at the time the subject property or any competitive property is complete and ready for occupancy or with respect to any report, study, finding, recommendation or other information provided by Compass herein. Moreover, no warranty, express or implied, is made or should be assumed regarding the accuracy, adequacy, completeness, legality, reliability, merchantability or fitness for a particular purpose of any information, in part or whole, contained herein. All material is presented with the understanding that Compass shall not be deemed to provide legal, accounting or other professional services. This is