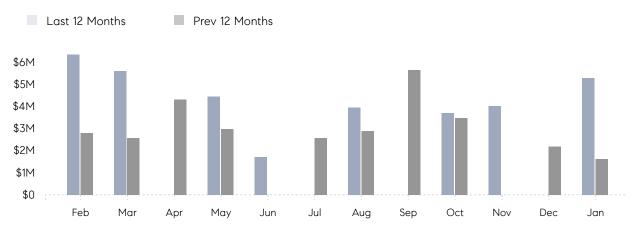

January 2023

# Hewlett Harbor Market Insights

## Hewlett Harbor

NASSAU, JANUARY 2023

### **Property Statistics**

|               |               | Jan 2023    | Jan 2022    | % Change |  |
|---------------|---------------|-------------|-------------|----------|--|
| Single-Family | # OF SALES    | 2           | 1           | 100.0%   |  |
|               | SALES VOLUME  | \$5,280,000 | \$1,625,000 | 224.9%   |  |
|               | AVERAGE PRICE | \$2,640,000 | \$1,625,000 | 62.5%    |  |
|               | AVERAGE DOM   | 124         | 213         | -41.8%   |  |

### Monthly Sales



### Monthly Total Sales Volume



# COMPASS



Compass makes no representations or warranties, express or implied, with respect to future market conditions or prices of residential product at the time the subject property or any competitive property is complete and ready for occupancy or with respect to any report, study, finding, recommendation or other information provided by Compass herein. Moreover, no warranty, express or implied, is made or should be assumed regarding the accuracy, adequacy, completeness, legality, reliability, merchantability or fitness for a particular purpose of any information, in part or whole, contained herein. All material is presented with the understanding that Compass shall not be deemed to provide legal, accounting or other professional services. This is not intended to solicit the purch