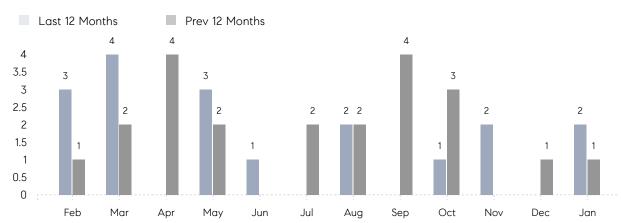

January 2023

# Hewlett Harbor Market Insights

## Hewlett Harbor

NASSAU, JANUARY 2023

### **Property Statistics**

|               |               | Jan 2023    | Jan 2022    | % Change |  |
|---------------|---------------|-------------|-------------|----------|--|
| Single-Family | # OF SALES    | 2           | 1           | 100.0%   |  |
|               | SALES VOLUME  | \$5,280,000 | \$1,625,000 | 224.9%   |  |
|               | AVERAGE PRICE | \$2,640,000 | \$1,625,000 | 62.5%    |  |
|               | AVERAGE DOM   | 124         | 213         | -41.8%   |  |

### Monthly Sales



### Monthly Total Sales Volume



# COMPASS



Compass makes no representations or warranties, express or implied, with respect to future market conditions or prices of residential product at the time the subject property or any competitive property is complete and ready for occupancy or with respect to any report, study, finding, recommendation or other information provided by Compass herein. Moreover, no warranty, express or implied, is made or should be assumed regarding the accuracy, adequacy, completeness, legality, reliability, merchantability or fitness for a particular purpose of any information, in part or whole, contained herein. All material is presented with the understanding that Compass shall not be deemed to provide legal, accounting or other professional services. This is