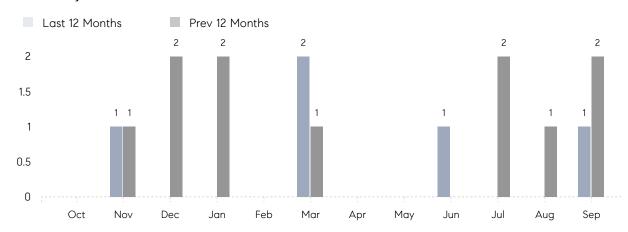

### Monthly Sales

## **Property Statistics**

|               |               | Sep 2022    | Sep 2021    | % Change |  |
|---------------|---------------|-------------|-------------|----------|--|
| Single-Family | # OF SALES    | 1           | 2           | -50.0%   |  |
|               | SALES VOLUME  | \$3,625,000 | \$5,850,000 | -38.0%   |  |
|               | AVERAGE PRICE | \$3,625,000 | \$2,925,000 | 23.9%    |  |
|               | AVERAGE DOM   | 97          | 100         | -3.0%    |  |