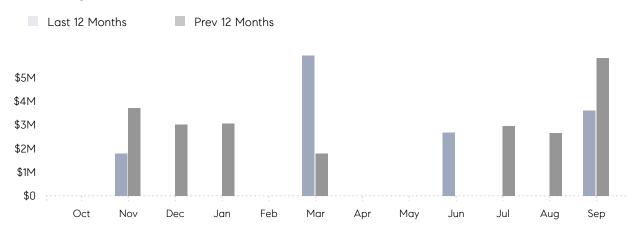

### Monthly Total Sales Volume

## **Property Statistics**

|               |               | Sep 2022    | Sep 2021    | % Change |  |
|---------------|---------------|-------------|-------------|----------|--|
| Single-Family | # OF SALES    | 1           | 2           | -50.0%   |  |
|               | SALES VOLUME  | \$3,625,000 | \$5,850,000 | -38.0%   |  |
|               | AVERAGE PRICE | \$3,625,000 | \$2,925,000 | 23.9%    |  |
|               | AVERAGE DOM   | 97          | 100         | -3.0%    |  |