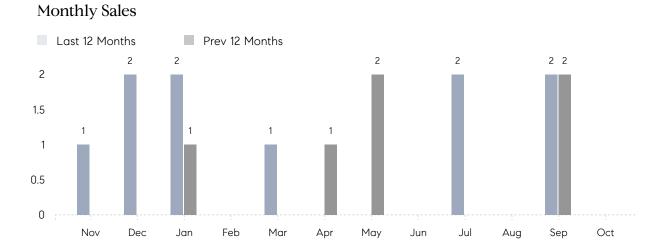

## **Property Statistics**

|               |               | Oct 2021 | Oct 2020 | % Change |  |
|---------------|---------------|----------|----------|----------|--|
| Single-Family | # OF SALES    | 0        | 0        | 0.0%     |  |
|               | SALES VOLUME  | \$0      | \$0      | -        |  |
|               | AVERAGE PRICE | \$0      | \$0      | -        |  |
|               | AVERAGE DOM   | 0        | 0        | -        |  |