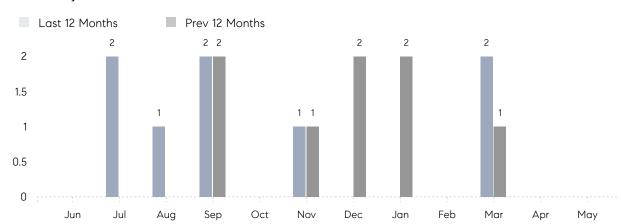

May 2022

# Hewlett Bay Park Market Insights

## Hewlett Bay Park

NASSAU, MAY 2022

## **Property Statistics**

|               |               | May 2022 | May 2021 | % Change |  |
|---------------|---------------|----------|----------|----------|--|
| Single-Family | # OF SALES    | 0        | 0        | 0.0%     |  |
|               | SALES VOLUME  | \$0      | \$0      | -        |  |
|               | AVERAGE PRICE | \$0      | \$0      | -        |  |
|               | AVERAGE DOM   | 0        | 0        | -        |  |

#### Monthly Sales



### Monthly Total Sales Volume



# COMPASS



Compass makes no representations or warranties, express or implied, with respect to future market conditions or prices of residential product at the time the subject property or any competitive property is complete and ready for occupancy or with respect to any report, study, finding, recommendation or other information provided by Compass herein. Moreover, no warranty, express or implied, is made or should be assumed regarding the accuracy, adequacy, completeness, legality, reliability, merchantability or fitness for a particular purpose of any information, in part or whole, contained herein. All material is presented with the understanding that Compass shall not be deemed to provide legal, accounting or other professional services. This is