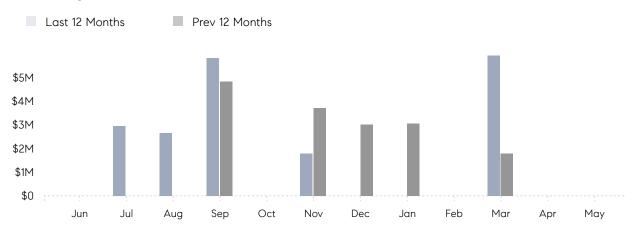

May 2022

# Hewlett Bay Park Market Insights

## Hewlett Bay Park

NASSAU, MAY 2022

## **Property Statistics**

|               |               | May 2022 | May 2021 | % Change |  |
|---------------|---------------|----------|----------|----------|--|
| Single-Family | # OF SALES    | 0        | 0        | 0.0%     |  |
|               | SALES VOLUME  | \$0      | \$0      | -        |  |
|               | AVERAGE PRICE | \$0      | \$0      | -        |  |
|               | AVERAGE DOM   | 0        | 0        | -        |  |

#### Monthly Sales



### Monthly Total Sales Volume



# COMPASS



Compass makes no representations or warranties, express or implied, with respect to future market conditions or prices of residential product at the time the subject property or any competitive property is complete and ready for occupancy or with respect to any report, study, finding, recommendation or other information provided by Compass herein. Moreover, no warranty, express or implied, is made or should be assumed regarding the accuracy, adequacy, completeness, legality, reliability, merchantability or fitness for a particular purpose of any information, in part or whole, contained herein. All material is presented with the understanding that Compass shall not be deemed to provide legal, accounting or other professional services. This is not intended to solicit the purch