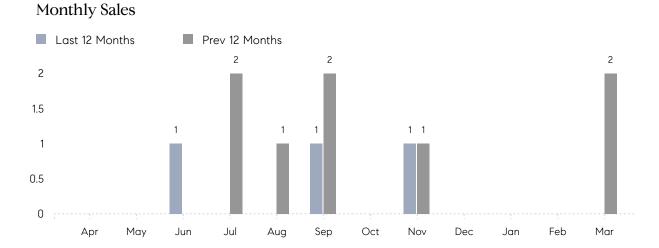

## **Property Statistics**

|               |               | Mar 2023 | Mar 2022    | % Change |
|---------------|---------------|----------|-------------|----------|
| Single-Family | # OF SALES    | 0        | 2           | 0.0%     |
|               | SALES VOLUME  | \$0      | \$5,950,000 | -        |
|               | AVERAGE PRICE | \$0      | \$2,975,000 | -        |
|               | AVERAGE DOM   | 0        | 250         | -        |