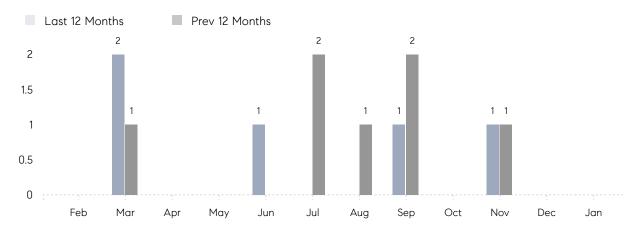

January 2023

# Hewlett Bay Park Market Insights

# Hewlett Bay Park

NASSAU, JANUARY 2023

## **Property Statistics**

|               |               | Jan 2023 | Jan 2022 | % Change |  |
|---------------|---------------|----------|----------|----------|--|
| Single-Family | # OF SALES    | 0        | 0        | 0.0%     |  |
|               | SALES VOLUME  | \$0      | \$0      | -        |  |
|               | AVERAGE PRICE | \$0      | \$0      | -        |  |
|               | AVERAGE DOM   | 0        | 0        | -        |  |

### Monthly Sales



### Monthly Total Sales Volume



# COMPASS



Compass makes no representations or warranties, express or implied, with respect to future market conditions or prices of residential product at the time the subject property or any competitive property is complete and ready for occupancy or with respect to any report, study, finding, recommendation or other information provided by Compass herein. Moreover, no warranty, express or implied, is made or should be assumed regarding the accuracy, adequacy, completeness, legality, reliability, merchantability or fitness for a particular purpose of any information, in part or whole, contained herein. All material is presented with the understanding that Compass shall not be deemed to provide legal, accounting or other professional services. This is