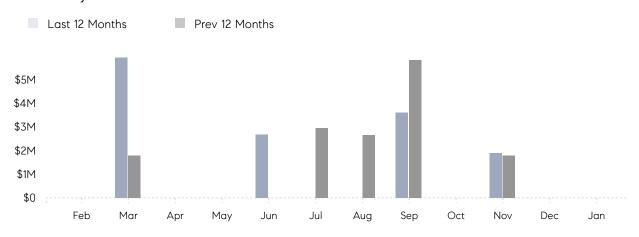

January 2023

# Hewlett Bay Park Market Insights

# Hewlett Bay Park

NASSAU, JANUARY 2023

## **Property Statistics**

|               |               | Jan 2023 | Jan 2022 | % Change |  |
|---------------|---------------|----------|----------|----------|--|
| Single-Family | # OF SALES    | 0        | 0        | 0.0%     |  |
|               | SALES VOLUME  | \$0      | \$0      | -        |  |
|               | AVERAGE PRICE | \$0      | \$0      | -        |  |
|               | AVERAGE DOM   | 0        | 0        | -        |  |

### Monthly Sales



### Monthly Total Sales Volume



# COMPASS



Compass makes no representations or warranties, express or implied, with respect to future market conditions or prices of residential product at the time the subject property or any competitive property is complete and ready for occupancy or with respect to any report, study, finding, recommendation or other information provided by Compass herein. Moreover, no warranty, express or implied, is made or should be assumed regarding the accuracy, adequacy, completeness, legality, reliability, merchantability or fitness for a particular purpose of any information, in part or whole, contained herein. All material is presented with the understanding that Compass shall not be deemed to provide legal, accounting or other professional services. This is not intended to solicit the purch