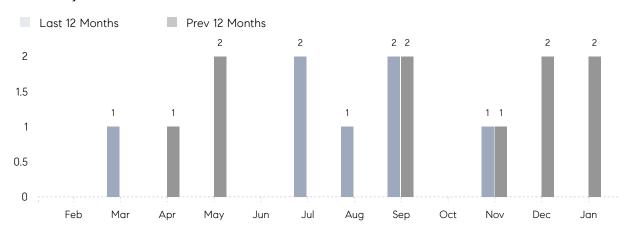

January 2022

# Hewlett Bay Park Market Insights

# Hewlett Bay Park

NASSAU, JANUARY 2022

## **Property Statistics**

|               |               | Jan 2022 | Jan 2021    | % Change |  |
|---------------|---------------|----------|-------------|----------|--|
| Single-Family | # OF SALES    | 0        | 2           | 0.0%     |  |
|               | SALES VOLUME  | \$0      | \$3,075,000 | -        |  |
|               | AVERAGE PRICE | \$0      | \$1,537,500 | -        |  |
|               | AVERAGE DOM   | 0        | 30          | _        |  |

### Monthly Sales



### Monthly Total Sales Volume



# COMPASS



Compass makes no representations or warranties, express or implied, with respect to future market conditions or prices of residential product at the time the subject property or any competitive property is complete and ready for occupancy or with respect to any report, study, finding, recommendation or other information provided by Compass herein. Moreover, no warranty, express or implied, is made or should be assumed regarding the accuracy, adequacy, completeness, legality, reliability, merchantability or fitness for a particular purpose of any information, in part or whole, contained herein. All material is presented with the understanding that Compass shall not be deemed to provide legal, accounting or other professional services. This is