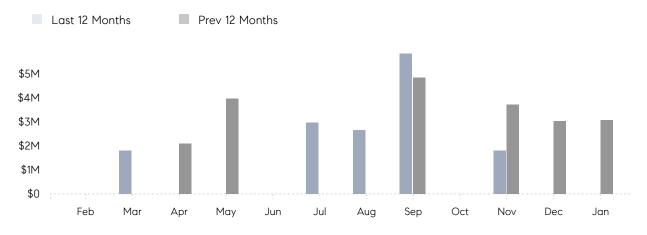

January 2022

# Hewlett Bay Park Market Insights

# Hewlett Bay Park

NASSAU, JANUARY 2022

## **Property Statistics**

|               |               | Jan 2022 | Jan 2021    | % Change |  |
|---------------|---------------|----------|-------------|----------|--|
| Single-Family | # OF SALES    | 0        | 2           | 0.0%     |  |
|               | SALES VOLUME  | \$0      | \$3,075,000 | -        |  |
|               | AVERAGE PRICE | \$0      | \$1,537,500 | -        |  |
|               | AVERAGE DOM   | 0        | 30          | _        |  |

### Monthly Sales



### Monthly Total Sales Volume



# COMPASS



Compass makes no representations or warranties, express or implied, with respect to future market conditions or prices of residential product at the time the subject property or any competitive property is complete and ready for occupancy or with respect to any report, study, finding, recommendation or other information provided by Compass herein. Moreover, no warranty, express or implied, is made or should be assumed regarding the accuracy, adequacy, completeness, legality, reliability, merchantability or fitness for a particular purpose of any information, in part or whole, contained herein. All material is presented with the understanding that Compass shall not be deemed to provide legal, accounting or other professional services. This is not intended to solicit the purch