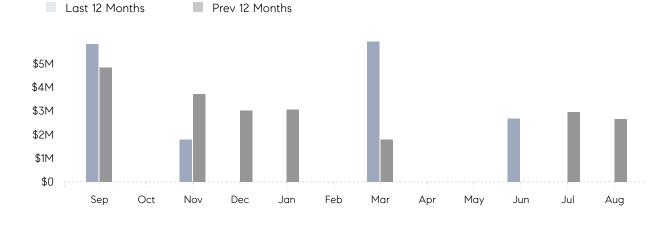

## **Property Statistics**

|               |               | Aug 2022 | Aug 2021    | % Change |  |
|---------------|---------------|----------|-------------|----------|--|
| Single-Family | # OF SALES    | 0        | 1           | 0.0%     |  |
|               | SALES VOLUME  | \$0      | \$2,660,000 | -        |  |
|               | AVERAGE PRICE | \$0      | \$2,660,000 | -        |  |
|               | AVERAGE DOM   | 0        | 212         | -        |  |