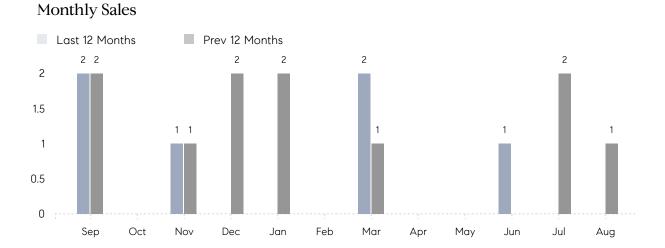

## **Property Statistics**

|               |               | Aug 2022 | Aug 2021    | % Change |  |
|---------------|---------------|----------|-------------|----------|--|
| Single-Family | # OF SALES    | 0        | 1           | 0.0%     |  |
|               | SALES VOLUME  | \$0      | \$2,660,000 | -        |  |
|               | AVERAGE PRICE | \$0      | \$2,660,000 | -        |  |
|               | AVERAGE DOM   | 0        | 212         | -        |  |