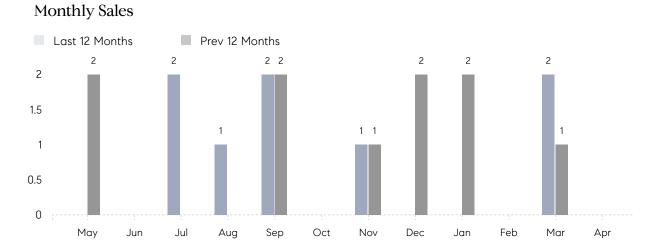

## **Property Statistics**

|               |               | Apr 2022 | Apr 2021 | % Change |  |
|---------------|---------------|----------|----------|----------|--|
| Single-Family | # OF SALES    | 0        | 0        | 0.0%     |  |
|               | SALES VOLUME  | \$0      | \$0      | -        |  |
|               | AVERAGE PRICE | \$0      | \$0      | -        |  |
|               | AVERAGE DOM   | 0        | 0        | -        |  |
|               |               |          |          |          |  |