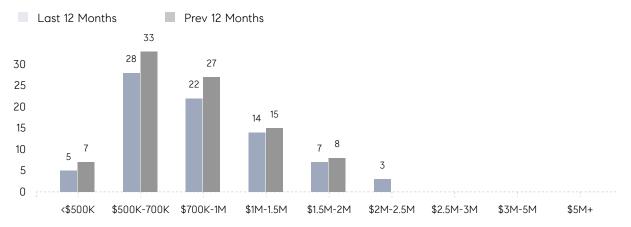

| 57          | 10        | 470%     |
|                | % OF ASKING PRICE  | 101%        | 98%       |          |
|                | AVERAGE SOLD PRICE | \$1,191,333 | \$680,500 | 75%      |
|                | # OF CONTRACTS     | 8           | 11        | -27%     |
|                | NEW LISTINGS       | 4           | 12        | -67%     |
| Condo/Co-op/TH | AVERAGE DOM        | -           | -         | -        |
|                | % OF ASKING PRICE  | -           | -         |          |
|                | AVERAGE SOLD PRICE | -           | -         | -        |
|                | # OF CONTRACTS     | 0           | 0         | 0%       |
|                | NEW LISTINGS       | 0           | 0         | 0%       |

UNITS SOLD

# Haworth

#### MARCH 2022

#### Monthly Inventory





### Contracts By Price Range

## Listings By Price Range



COMPASS

 $\sim$   $\sim$   $\sim$   $\sim$   $\sim$ / / / / / / / //// | | | | | / ------

Compass makes no representations or warranties, express or implied, with respect to future market conditions or prices of residential product at the time the subject property or any competitive property is complete and ready for occupancy or with respect to any report, study, finding, recommendation or other information provided by Compass herein. Moreover, no warranty, express or implied, is made or should be assumed regarding the accuracy, adequacy, completeness, legality, reliability, merchantability or fitness for a particular purpose of any information, in part or whole, contained herein. All material is presented with the understand