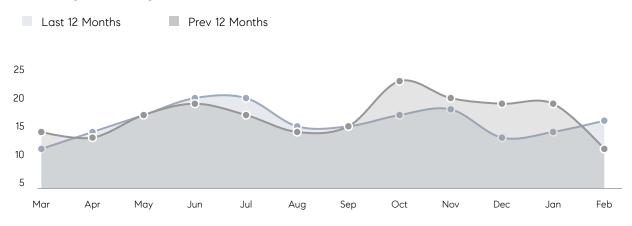

| 57          | 10        | 470%     |
|                | % OF ASKING PRICE  | 101%        | 98%       |          |
|                | AVERAGE SOLD PRICE | \$1,191,333 | \$680,500 | 75%      |
|                | # OF CONTRACTS     | 8           | 11        | -27%     |
|                | NEW LISTINGS       | 4           | 12        | -67%     |
| Condo/Co-op/TH | AVERAGE DOM        | -           | -         | -        |
|                | % OF ASKING PRICE  | -           | -         |          |
|                | AVERAGE SOLD PRICE | -           | -         | -        |
|                | # OF CONTRACTS     | 0           | 0         | 0%       |
|                | NEW LISTINGS       | 0           | 0         | 0%       |

UNITS SOLD

# Haworth

#### MARCH 2022

#### Monthly Inventory





### Contracts By Price Range

## Listings By Price Range



COMPASS

 $\sim$   $\sim$   $\sim$   $\sim$   $\sim$ / / / / / / / //// | | | | | / ------

Compass makes no representations or warranties, express or implied, with respect to future market conditions or prices of residential product at the time the subject property or any competitive property is complete and ready for occupancy or with respect to any report, study, finding, recommendation or other information provided by Compass herein. Moreover, no warranty, express or implied, is made or should be assumed regarding the accuracy, adequacy, completeness, legality, reliability, merchantability or fitness for a particular purpose of any information, in part or whole, contained herein. All material is presented with the understa