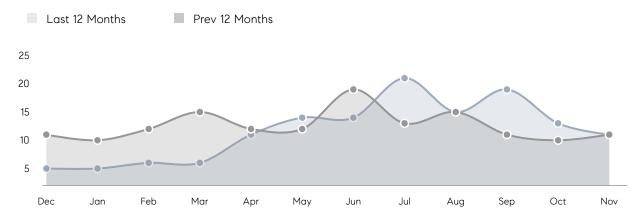

% OF ASKING PRICE  | 98%       | 100%      |           |
|                | AVERAGE SOLD PRICE | \$549,667 | \$809,167 | -32%      |
|                | # OF CONTRACTS     | 7         | 5         | 40%       |
|                | NEW LISTINGS       | 3         | 6         | -50%      |
| Condo/Co-op/TH | AVERAGE DOM        | -         | 82        | -         |
|                | % OF ASKING PRICE  | -         | 97%       |           |
|                | AVERAGE SOLD PRICE | -         | \$610,000 | -         |
|                | # OF CONTRACTS     | 0         | 0         | 0%        |
|                | NEW LISTINGS       | 0         | 0         | 0%        |
|                |                    |           |           |           |

# Harrington Park

NOVEMBER 2021

### Monthly Inventory



### Contracts By Price Range



### Listings By Price Range



# COMPASS



Compass makes no representations or warranties, express or implied, with respect to future market conditions or prices of residential product at the time the subject property or any competitive property is complete and ready for occupancy or with respect to any report, study, finding, recommendation or other information provided by Compass herein. Moreover, no warranty, express or implied, is made or should be assumed regarding the accuracy, adequacy, completeness, legality, reliability, merchantability or fitness for a particular purpose of any information, in part or whole, contained herein. All material is presented with the understanding that Compass shall not be deemed to provide legal, accounting or other p