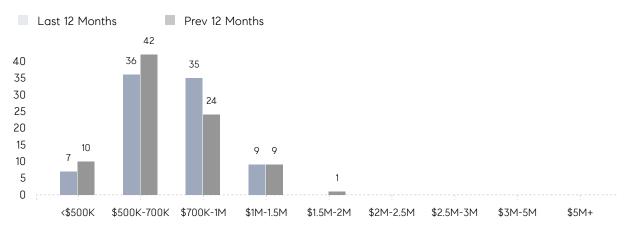

| AVERAGE SOLD PRICE | \$549,667 | \$809,167 | -32%      |
|                | # OF CONTRACTS     | 7         | 5         | 40%       |
|                | NEW LISTINGS       | 3         | 6         | -50%      |
| Condo/Co-op/TH | AVERAGE DOM        | -         | 82        | -         |
|                | % OF ASKING PRICE  | -         | 97%       |           |
|                | AVERAGE SOLD PRICE | -         | \$610,000 | -         |
|                | # OF CONTRACTS     | 0         | 0         | 0%        |
|                | NEW LISTINGS       | 0         | 0         | 0%        |
|                |                    |           |           |           |

# Harrington Park

NOVEMBER 2021

### Monthly Inventory



### Contracts By Price Range



### Listings By Price Range



# COMPASS



Compass makes no representations or warranties, express or implied, with respect to future market conditions or prices of residential product at the time the subject property or any competitive property is complete and ready for occupancy or with respect to any report, study, finding, recommendation or other information provided by Compass herein. Moreover, no warranty, express or implied, is made or should be assumed regarding the accuracy, adequacy, completeness, legality, reliability, merchantability or fitness for a particular purpose of any information, in part or whole, contained herein. All material is presented with the understanding that Compass shall not be deemed to provide legal, accounting or other professional services. This is not intended to solicit the purch