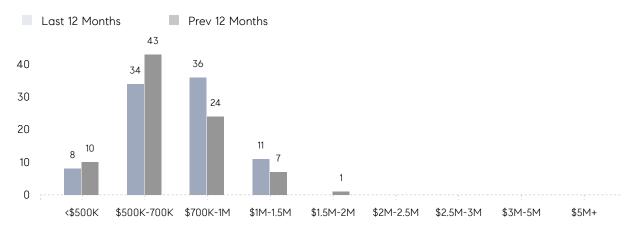

| 100%      |           |
|                | AVERAGE SOLD PRICE | \$549,667 | \$809,167 | -32%      |
|                | # OF CONTRACTS     | 7         | 5         | 40%       |
|                | NEW LISTINGS       | 3         | 6         | -50%      |
| Condo/Co-op/TH | AVERAGE DOM        | -         | 82        | -         |
|                | % OF ASKING PRICE  | -         | 97%       |           |
|                | AVERAGE SOLD PRICE | -         | \$610,000 | -         |
|                | # OF CONTRACTS     | 0         | 0         | 0%        |
|                | NEW LISTINGS       | 0         | 0         | 0%        |
|                |                    |           |           |           |

# Harrington Park

NOVEMBER 2021

### Monthly Inventory



### Contracts By Price Range



### Listings By Price Range



# COMPASS



Compass makes no representations or warranties, express or implied, with respect to future market conditions or prices of residential product at the time the subject property or any competitive property is complete and ready for occupancy or with respect to any report, study, finding, recommendation or other information provided by Compass herein. Moreover, no warranty, express or implied, is made or should be assumed regarding the accuracy, adequacy, completeness, legality, reliability, merchantability or fitness for a particular purpose of any information, in part or whole, contained herein. All material is presented with the understanding that Compass shall not be deemed to provide legal, accounting or other professional services. This is no