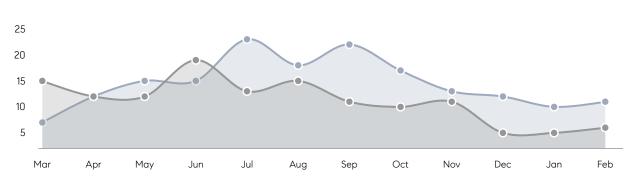

| % OF ASKING PRICE  | 99%       | 101%      |           |
|                | AVERAGE SOLD PRICE | \$819,000 | \$812,200 | 1%        |
|                | # OF CONTRACTS     | 6         | 9         | -33%      |
|                | NEW LISTINGS       | 6         | 8         | -25%      |
| Condo/Co-op/TH | AVERAGE DOM        | -         | -         | -         |
|                | % OF ASKING PRICE  | -         | -         |           |
|                | AVERAGE SOLD PRICE | -         | -         | -         |
|                | # OF CONTRACTS     | 0         | 0         | 0%        |
|                | NEW LISTINGS       | 1         | 1         | 0%        |
|                |                    |           |           |           |

# Harrington Park

MARCH 2022

### Monthly Inventory





### Contracts By Price Range



### Listings By Price Range



# COMPASS



Compass makes no representations or warranties, express or implied, with respect to future market conditions or prices of residential product at the time the subject property or any competitive property is complete and ready for occupancy or with respect to any report, study, finding, recommendation or other information provided by Compass herein. Moreover, no warranty, express or implied, is made or should be assumed regarding the accuracy, adequacy, completeness, legality, reliability, merchantability or fitness for a particular purpose of any information, in part or whole, contained herein. All material is presented with the understanding that Compass shall not be deemed to provide legal, accounting or other p