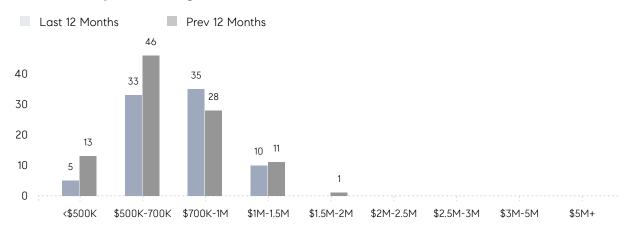

| 101%      |           |
|                | AVERAGE SOLD PRICE | \$819,000 | \$812,200 | 1%        |
|                | # OF CONTRACTS     | 6         | 9         | -33%      |
|                | NEW LISTINGS       | 6         | 8         | -25%      |
| Condo/Co-op/TH | AVERAGE DOM        | -         | -         | -         |
|                | % OF ASKING PRICE  | -         | -         |           |
|                | AVERAGE SOLD PRICE | -         | -         | -         |
|                | # OF CONTRACTS     | 0         | 0         | 0%        |
|                | NEW LISTINGS       | 1         | 1         | 0%        |
|                |                    |           |           |           |

# Harrington Park

MARCH 2022

### Monthly Inventory





### Contracts By Price Range



### Listings By Price Range



# COMPASS



Compass makes no representations or warranties, express or implied, with respect to future market conditions or prices of residential product at the time the subject property or any competitive property is complete and ready for occupancy or with respect to any report, study, finding, recommendation or other information provided by Compass herein. Moreover, no warranty, express or implied, is made or should be assumed regarding the accuracy, adequacy, completeness, legality, reliability, merchantability or fitness for a particular purpose of any information, in part or whole, contained herein. All material is presented with the understanding that Compass shall not be deemed to provide legal, accounting or other professional services. This is no