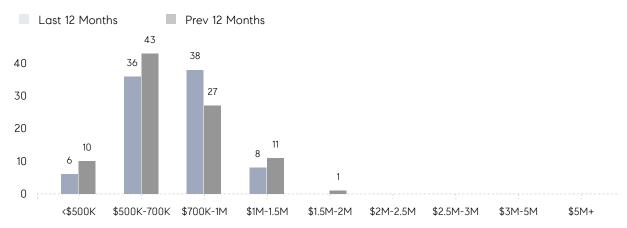

| AVERAGE SOLD PRICE | \$819,000 | \$812,200 | 1%        |
|                | # OF CONTRACTS     | 6         | 9         | -33%      |
|                | NEW LISTINGS       | 6         | 8         | -25%      |
| Condo/Co-op/TH | AVERAGE DOM        | -         | -         | -         |
|                | % OF ASKING PRICE  | -         | -         |           |
|                | AVERAGE SOLD PRICE | -         | -         | -         |
|                | # OF CONTRACTS     | 0         | 0         | 0%        |
|                | NEW LISTINGS       | 1         | 1         | 0%        |
|                |                    |           |           |           |

# Harrington Park

MARCH 2022

### Monthly Inventory





### Contracts By Price Range



### Listings By Price Range



# COMPASS



Compass makes no representations or warranties, express or implied, with respect to future market conditions or prices of residential product at the time the subject property or any competitive property is complete and ready for occupancy or with respect to any report, study, finding, recommendation or other information provided by Compass herein. Moreover, no warranty, express or implied, is made or should be assumed regarding the accuracy, adequacy, completeness, legality, reliability, merchantability or fitness for a particular purpose of any information, in part or whole, contained herein. All material is presented with the understanding that Compass shall not be deemed to provide legal, accounting or other professional services. This is not intended to solicit the purch