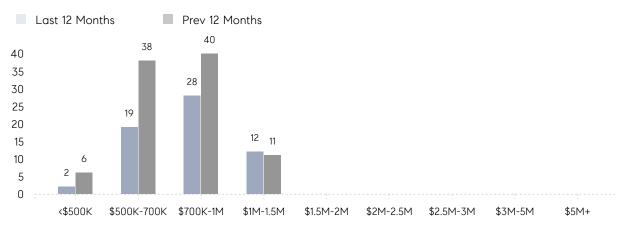

| AVERAGE DOM        | 14        | 63        | -78%     |
|                | % OF ASKING PRICE  | 102%      | 99%       |          |
|                | AVERAGE SOLD PRICE | \$825,000 | \$819,000 | 1%       |
|                | # OF CONTRACTS     | 9         | 7         | 29%      |
|                | NEW LISTINGS       | 4         | 7         | -43%     |
| Condo/Co-op/TH | AVERAGE DOM        | -         | -         | -        |
|                | % OF ASKING PRICE  | -         | -         |          |
|                | AVERAGE SOLD PRICE | -         | -         | -        |
|                | # OF CONTRACTS     | 0         | 0         | 0%       |
|                | NEW LISTINGS       | 0         | 1         | 0%       |

# Harrington Park

#### MARCH 2023

#### Monthly Inventory





### Contracts By Price Range

#### Listings By Price Range



COMPASS

 $\sim$   $\sim$   $\sim$   $\sim$   $\sim$ / / / / / / / //// | | | | | / ------

Compass makes no representations or warranties, express or implied, with respect to future market conditions or prices of residential product at the time the subject property or any competitive property is complete and ready for occupancy or with respect to any report, study, finding, recommendation or other information provided by Compass herein. Moreover, no warranty, express or implied, is made or should be assumed regarding the accuracy, adequacy, completeness, legality, reliability, merchantability or fitness for a particular purpose of any information, in part or whole, contained herein. All material is presented with the understa