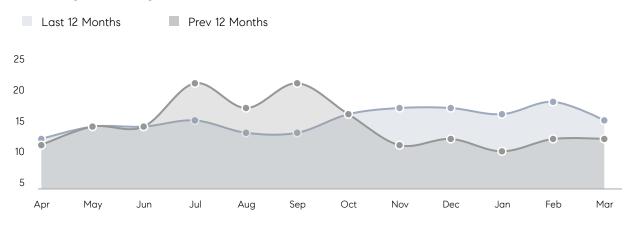

| AVERAGE DOM        | 14        | 63        | -78%     |
|                | % OF ASKING PRICE  | 102%      | 99%       |          |
|                | AVERAGE SOLD PRICE | \$825,000 | \$819,000 | 1%       |
|                | # OF CONTRACTS     | 9         | 7         | 29%      |
|                | NEW LISTINGS       | 4         | 7         | -43%     |
| Condo/Co-op/TH | AVERAGE DOM        | -         | -         | -        |
|                | % OF ASKING PRICE  | -         | -         |          |
|                | AVERAGE SOLD PRICE | -         | -         | -        |
|                | # OF CONTRACTS     | 0         | 0         | 0%       |
|                | NEW LISTINGS       | 0         | 1         | 0%       |

# Harrington Park

#### MARCH 2023

#### Monthly Inventory





### Contracts By Price Range

#### Listings By Price Range



COMPASS

 $\sim$   $\sim$   $\sim$   $\sim$   $\sim$ / / / / / / / //// | | | | | / ------

Compass makes no representations or warranties, express or implied, with respect to future market conditions or prices of residential product at the time the subject property or any competitive property is complete and ready for occupancy or with respect to any report, study, finding, recommendation or other information provided by Compass herein. Moreover, no warranty, express or implied, is made or should be assumed regarding the accuracy, adequacy, completeness, legality, reliability, merchantability or fitness for a particular purpose of any information, in part or whole, contained herein. All material is presented with the unders